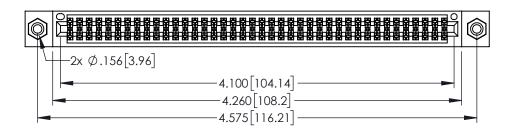

<u>Contact Dimensions:</u>
525-P.C. Tail .018 Sq.(0.46 Sq.) - Tail LG=.150(3.81)
.100 (2.54) Contact Spacing x .200 (5.08) Row Spacing

1

- INSULATOR MATERIAL: THERMOPLASTIC PBT BLACK, UL 94V-0
- CONTACT MATERIAL; COPPER TIN ALLOY CONTACT PLATING: GOLD ON THE MATING AREA, TIN PLATING ON THE CONTACT TAILS, NICKEL UNDERPLATE

| 345/395 SERIES CARD EDGE CONNECTOR |
|------------------------------------|
| PART NUMBER: 395-080-525-808       |

| ACAD REFERENCE NO. 345-ENG-MASTER |                  |         |  |
|-----------------------------------|------------------|---------|--|
| DRAWN: R.STA.MONICA               | DATE: <b>MAY</b> | 16/2017 |  |
| CHECKED:                          | DATE:            |         |  |
| SCALE: 1:1                        | SHEET 1          | OF 2    |  |
| DRAWING NUMBER                    |                  | ISSUE   |  |
| 345-ENG-MASTER                    |                  | 1       |  |