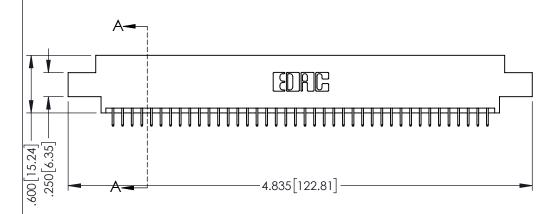

<u>Contact Dimensions:</u>
525-P.C. Tail .018 Sq.(0.46 Sq.) - Tail LG=.150(3.81)
.100 (2.54) Contact Spacing x .200 (5.08) Row Spacing

1

- INSULATOR MATERIAL: THERMOPLASTIC PBT BLACK, UL 94V-0
- CONTACT MATERIAL; COPPER TIN ALLOY CONTACT PLATING: GOLD ON THE MATING AREA, TIN PLATING ON THE CONTACT TAILS, NICKEL UNDERPLATE

| 345/395 SERIES CARD EDGE CONNECTOR |
|------------------------------------|
| PART NUMBER: 395-080-525-808       |

| ACAD REFERENCE NO. 345-ENG-MASTER |                  |         |  |
|-----------------------------------|------------------|---------|--|
| DRAWN: R.STA.MONICA               | DATE: <b>MAY</b> | 16/2017 |  |
| CHECKED:                          | DATE:            |         |  |
| SCALE: 1:1                        | SHEET 1          | OF 2    |  |
| DRAWING NUMBER                    |                  | ISSUE   |  |
| 345-ENG-MASTER                    |                  | 1       |  |