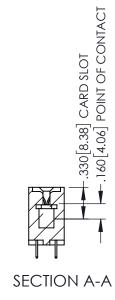

<u>Contact Dimensions:</u>
525-P.C. Tail .018 Sq.(0.46 Sq.) - Tail LG=.150(3.81)
.100 (2.54) Contact Spacing x .200 (5.08) Row Spacing

1

- INSULATOR MATERIAL: THERMOPLASTIC PBT BLACK, UL 94V-0
- CONTACT MATERIAL; COPPER TIN ALLOY CONTACT PLATING: GOLD ON THE MATING AREA, TIN PLATING ON THE CONTACT TAILS, NICKEL UNDERPLATE