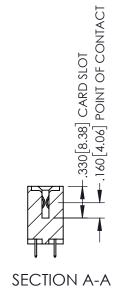

<u>Contact Dimensions:</u>
525-P.C. Tail .018 Sq.(0.46 Sq.) - Tail LG=.150(3.81)
.100 (2.54) Contact Spacing x .200 (5.08) Row Spacing

THIS IS A C.A.D. GENERATED DRAWING DO NOT MAKE MANUAL REVISIONS TO MAST