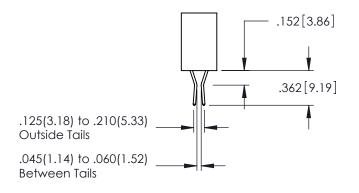

345-ENG-MASTER

**Contact Code 555** 

**Contact Code 556** 

**Contact Code 558** 

**Contact Code 559** 

Contact Code 560

INSULATOR MATERIAL: THERMOPLASTIC POLYESTER, UL 94V-0

DAP MATERIAL AVAILABLE UPON REQUEST

## 345/395 SERIES CARD EDGE CONNECTOR CONTACT CODE 555,556,558,559,560 DIMENSIONS

.060

.150

YOUR CONNECTION TO QUALITY & SERVICE

|         | . 345-ENG-MASTER    |                  |
|---------|---------------------|------------------|
| S       | DRAWN: R.STA.MONICA | DATE:MAY.16/2017 |
|         | CHECKED:            | DATE:            |
| D<br>ED | SCALE: 1:1          | SHEET 2 OF 2     |
|         | DRAWING NUMBER      | ISSUE            |