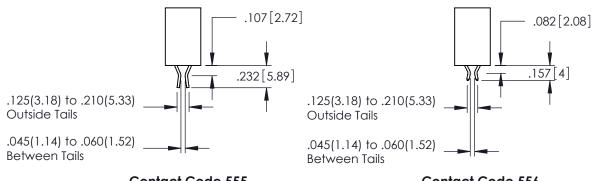

345-ENG-MASTER

**Contact Code 555** 

**Contact Code 556** 

**Contact Code 558** 

**Contact Code 559** 

Contact Code 560

INSULATOR MATERIAL: THERMOPLASTIC POLYESTER, UL 94V-0

DAP MATERIAL AVAILABLE UPON REQUEST

## 345/395 SERIES CARD EDGE CONNECTOR CONTACT CODE 555,556,558,559,560 DIMENSIONS

.060

.150

YOUR CONNECTION TO QUALITY & SERVICE

|         | . 345-ENG-MASTER    |                  |
|---------|---------------------|------------------|
| S       | DRAWN: R.STA.MONICA | DATE:MAY.16/2017 |
|         | CHECKED:            | DATE:            |
| D<br>ED | SCALE: 1:1          | SHEET 2 OF 2     |
|         | DRAWING NUMBER      | ISSUE            |