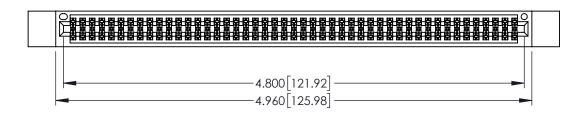

| 345/395 SERIES CARD EDGE CONNECTOR |
|------------------------------------|
| PART NUMBER: 395-094-525-812       |

EDAC INC TORONTO, ONTARIO CANADA

YOUR CONNECTION TO QUALITY & SERVICE WI

THESE DRAWINGS AND SPECIFICATIONS
ARE THE PROPERTY OF EDAC INC., AND
SHALL NOT BE REPRODUCED, OR COPIED
OR USED AS THE BASIS FOR THE
MANUFACTURE OR SALE OF APPARATUS
WITHOUT WRITTEN PERMISSION.

<u>Contact Dimensions:</u>
525-P.C. Tail .018 Sq.(0.46 Sq.) - Tail LG=.150(3.81)
.100 (2.54) Contact Spacing x .200 (5.08) Row Spacing

THIS IS A C.A.D. GENERATED DRAWING DO NOT MAKE MANUAL REVISIONS TO MAST