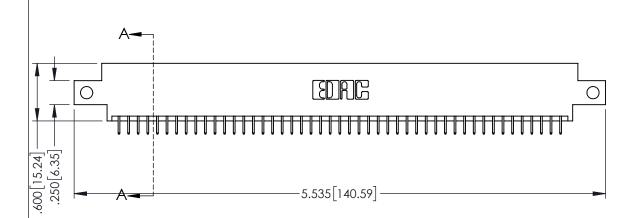

| 345/395 SERIES CARD EDGE CONNECTOR |
|------------------------------------|
| PART NUMBER: 395-094-525-812       |

EDAC INC TORONTO, ONTARIO CANADA

YOUR CONNECTION TO QUALITY & SERVICE WI

THESE DRAWINGS AND SPECIFICATIONS
ARE THE PROPERTY OF EDAC INC., AND
SHALL NOT BE REPRODUCED, OR COPIED
OR USED AS THE BASIS FOR THE
MANUFACTURE OR SALE OF APPARATUS
WITHOUT WRITTEN PERMISSION.

<u>Contact Dimensions:</u>
525-P.C. Tail .018 Sq.(0.46 Sq.) - Tail LG=.150(3.81)
.100 (2.54) Contact Spacing x .200 (5.08) Row Spacing

THIS IS A C.A.D. GENERATED DRAWING DO NOT MAKE MANUAL REVISIONS TO MAST