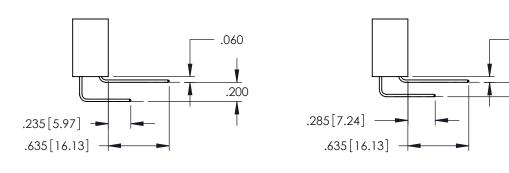

345-ENG-MASTER

**Contact Code 555** 

**Contact Code 556** 

**Contact Code 558** 

**Contact Code 559** 

Contact Code 560

INSULATOR MATERIAL: THERMOPLASTIC POLYESTER, UL 94V-0

DAP MATERIAL AVAILABLE UPON REQUEST

## 345/395 SERIES CARD EDGE CONNECTOR CONTACT CODE 555,556,558,559,560 DIMENSIONS

.060

.150

YOUR CONNECTION TO QUALITY & SERVICE

|         | . 345-ENG-MASTER    |                  |
|---------|---------------------|------------------|
| S       | DRAWN: R.STA.MONICA | DATE:MAY.16/2017 |
|         | CHECKED:            | DATE:            |
| D<br>ED | SCALE: 1:1          | SHEET 2 OF 2     |
|         | DRAWING NUMBER      | ISSUE            |