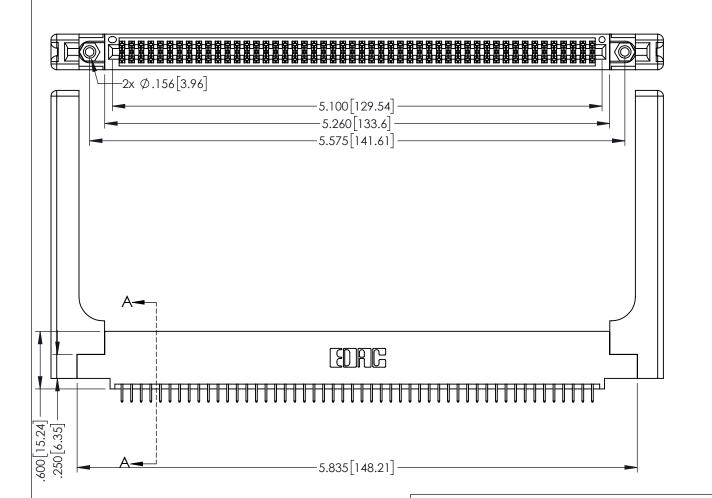

Contact Dimensions: 525-P.C. Tail .018 Sq.(0.46 Sq.) - Tail LG=.150(3.81) .100 (2.54) Contact Spacing x .200 (5.08) Row Spacing

THIS IS A C.A.D. GENERATED DRAWING DO NOT MAKE MANUAL REVISIONS TO MAS

160[4.06] POINT OF CONTACT

1

ORIGINAL

ACAD REFERENCE NO. 345-ENG-MASTER

DRAWN: R.STA.MONICA DATE MAY.16/2017

CHECKED: DATE:

SCALE: 1:1 SHEET 1 OF 2

**SECTION A-A** 

INSULATOR MATERIAL: THERMOPLASTIC PBT BLACK, UL 94V-0

CONTACT MATERIAL; COPPER TIN ALLOY

CONTACT PLATING: GOLD ON THE MATING AREA, TIN PLATING ON THE CONTACT TAILS, NICKEL UNDERPLATE

EDAC INC TORONTO, ONTARIO CANADA

345/395 SERIES CARD EDGE CONNECTOR

PART NUMBER: 395-100-525-558