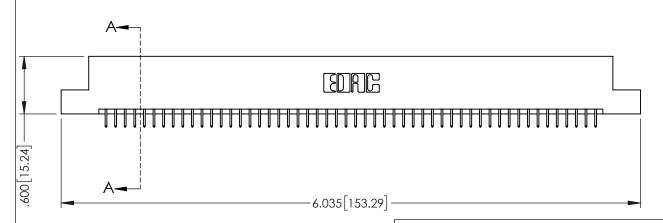

| 345/395 SERIES CARD EDGE CONNECTOR |
|------------------------------------|
| PART NUMBER: 395-104-525-208       |

EDAC INC TORONTO, ONTARIC CANADA

CANADA OR USED AS THE BASIS FOR MANUFACTURE OR SALE OF ,
YOUR CONNECTION TO QUALITY & SERVICE WITHOUT WRITTEN PERMISSION

| ACAD REFERENCE NO. 345-ENG-MASTER |                  |  |  |
|-----------------------------------|------------------|--|--|
| DRAWN: R.STA.MONICA               | DATE:MAY.16/2017 |  |  |
| CHECKED:                          | DATE:            |  |  |
| SCALE: 1:1                        | SHEET 1 OF 2     |  |  |
| DRAWING NUMBER                    | ISSUE            |  |  |