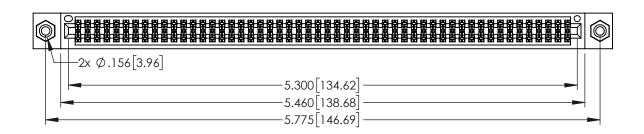

| 345/395 SERIES CARD EDGE CONNECTOR |
|------------------------------------|
| PART NUMBER: 395-104-525-208       |

EDAC INC TORONTO, ONTARIC CANADA

CANADA OR USED AS THE BASIS FOR MANUFACTURE OR SALE OF ,
YOUR CONNECTION TO QUALITY & SERVICE WITHOUT WRITTEN PERMISSION

| ACAD REFERENCE NO. 345-ENG-MASTER |                  |  |  |
|-----------------------------------|------------------|--|--|
| DRAWN: R.STA.MONICA               | DATE:MAY.16/2017 |  |  |
| CHECKED:                          | DATE:            |  |  |
| SCALE: 1:1                        | SHEET 1 OF 2     |  |  |
| DRAWING NUMBER                    | ISSUE            |  |  |