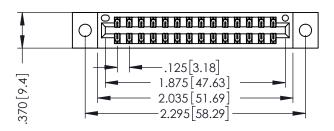

THIS IS A C.A.D. GENERATED DRAWING DO NOT MAKE MANUAL REVISIONS TO MASTER.

ISSUE NUMBER

ORIGINAL

1

INSULATOR MATERIAL: THERMOPLASTIC POLYESTER, UL 94V-0 CONTACT MATERIAL; COPPER, NICKEL, TIN ALLOY CA-725 CONTACT PLATING: GOLD ON THE MATING AREA, TIN-LEAD

ON THE CONTACT TAILS, NICKEL UNDERPLATE

346/396 SERIES CARD EDGE CONNECTOR PART NUMBER: 396-028-540-202

YOUR CONNECTION TO QUALITY & SERVICE

**EDAC INC** TORONTO, ONTARIO CANADA

THESE DRAWINGS AND SPECIFICATIONS ARE THE PROPERTY OF EDAC INC.,AND SHALL NOT BE REPRODUCED,OR COPIED OR USED AS THE BASIS FOR THE MANUFACTURE OR SALE OF APPARATUS WITHOUT WRITTEN PERMISSION.

| ACAD REFERENCE NO. |    | 346-ENG-MASTER |           |
|--------------------|----|----------------|-----------|
| DRAWN: J.LE        | E  | DATE: AF       | PR. 22/09 |
| CHECKED:           |    | DATE:          |           |
| SCALE:             | :1 | SHEET 1        | OF 2      |
| DRAWING NUMBER     |    |                | ISSUE     |
| 346-ENG-MASTER     |    |                | 1         |