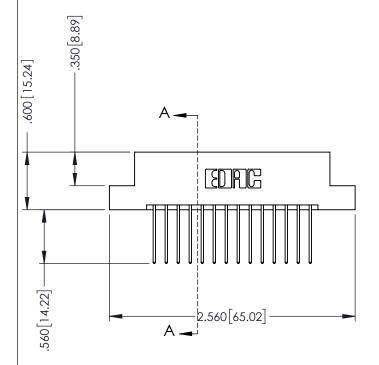

## 346/396 SERIES CARD EDGE CONNECTOR CONTACT CODE 555,556,558,559,560 DIMENSIONS

YOUR CONNECTION TO QUALITY & SERVICE

**EDAC INC** TORONTO, ONTARIO CANADA

THESE DRAWINGS AND SPECIFICATIONS ARE THE PROPERTY OF EDAC INC.,AND SHALL NOT BE REPRODUCED, OR COPIED OR USED AS THE BASIS FOR THE MANUFACTURE OR SALE OF APPARATUS WITHOUT WRITTEN PERMISSION.

|  | ACAD REFERENCE NO. | 346-ENG-MASTER   |  |
|--|--------------------|------------------|--|
|  | DRAWN: J.LEE       | DATE: APR. 22/09 |  |
|  | CHECKED:           | DATE:            |  |
|  | SCALE: 1:1         | SHEET 2 OF 2     |  |
|  | DRAWING NUMBER     | ISSUE            |  |
|  | 346-ENG-MASTER     | 1                |  |