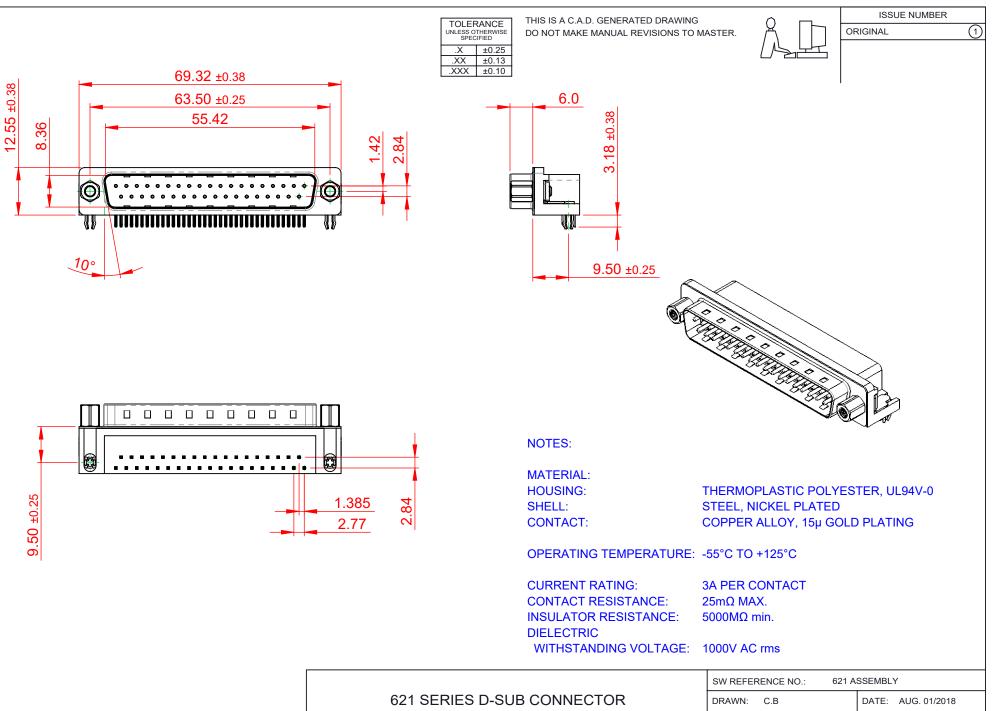

COMPLIANT 2

THIS SERIES FULLY CONFORMS TO THE EUROPEAN UNION DIRECTIVES 2011/65/EU FOR RoHS COMPLIANCY.



C THESE DRAWINGS AND SPECIFICATION ARE THE PROPERTY OF EDAC INC.,AND SHALL NOT BE REPRODUCED, OR COPIL OR USED AS THE BASIS FOR THE MANUFACTURE OR SALE OF APPARATL WITHOUT WRITTEN PERMISSION.

|           | DRAWN: C.B             |           | DATE: AUG. 01/2018 |   |    |       |
|-----------|------------------------|-----------|--------------------|---|----|-------|
|           | CHECKED:               |           | DATE:              |   |    |       |
| NS<br>D   | SCALE: 1:1             |           | SHEET              | 1 | OF | 1     |
| IED<br>US | DRAWING NUMBER:        | 621-037-3 | 360-556            |   |    | ISSUE |
|           | PART NUMBER: 621-037-3 |           | 3