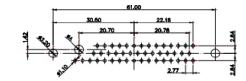

THIS IS A C.A.D. GENERATED DRAWING TOLERANCE UNLESS OTHERWISE SPECIFIED DO NOT MAKE MANUAL REVISIONS TO MASTER. .X ±0.25

9W4 Male

25W3 Male

47.02 23.53 14,51 9.70 7.79 김 영

36W4 Female

13W3 Male

20.70 30.50 13.72 16.62 김 원 2.77