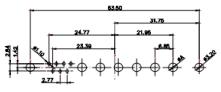

5W1 Male/Female

7W2 Male/Female

21W4 Male/Female

627-25W3224-7N1

|                                                                                                                                                                                                                                                                                                                                                                                                                                                                                                                                                                                                                                                                                                                                                                                                                                                                                                                                                                                                                                                                                                                                                                                                                                                                                                                                                                                                                                                                                                                                                                                                                                                                                                                                                                                                                                                                                                                                                                                                                                                                                                                                                                                                                                                                                                                                                                                                                                                                                                                                                                                                      |                                                                                | 33.30<br>15.00<br>15.00<br>15.00<br>15.00<br>15.00<br>15.00<br>15.00<br>15.00<br>15.00<br>15.00<br>15.00<br>15.00<br>15.00<br>15.00<br>15.00<br>15.00<br>15.00<br>15.00<br>15.00<br>15.00<br>15.00<br>15.00<br>15.00<br>15.00<br>15.00<br>15.00<br>15.00<br>15.00<br>15.00<br>15.00<br>15.00<br>15.00<br>15.00<br>15.00<br>15.00<br>15.00<br>15.00<br>15.00<br>15.00<br>15.00<br>15.00<br>15.00<br>15.00<br>15.00<br>15.00<br>15.00<br>15.00<br>15.00<br>15.00<br>15.00<br>15.00<br>15.00<br>15.00<br>15.00<br>15.00<br>15.00<br>15.00<br>15.00<br>15.00<br>15.00<br>15.00<br>15.00<br>15.00<br>15.00<br>15.00<br>15.00<br>15.00<br>15.00<br>15.00<br>15.00<br>15.00<br>15.00<br>15.00<br>15.00<br>15.00<br>15.00<br>15.00<br>15.00<br>15.00<br>15.00<br>15.00<br>15.00<br>15.00<br>15.00<br>15.00<br>15.00<br>15.00<br>15.00<br>15.00<br>15.00<br>15.00<br>15.00<br>15.00<br>15.00<br>15.00<br>15.00<br>15.00<br>15.00<br>15.00<br>15.00<br>15.00<br>15.00<br>15.00<br>15.00<br>15.00<br>15.00<br>15.00<br>15.00<br>15.00<br>15.00<br>15.00<br>15.00<br>15.00<br>15.00<br>15.00<br>15.00<br>15.00<br>15.00<br>15.00<br>15.00<br>15.00<br>15.00<br>15.00<br>15.00<br>15.00<br>15.00<br>15.00<br>15.00<br>15.00<br>15.00<br>15.00<br>15.00<br>15.00<br>15.00<br>15.00<br>15.00<br>15.00<br>15.00<br>15.00<br>15.00<br>15.00<br>15.00<br>15.00<br>15.00<br>15.00<br>15.00<br>15.00<br>15.00<br>15.00<br>15.00<br>15.00<br>15.00<br>15.00<br>15.00<br>15.00<br>15.00<br>15.00<br>15.00<br>15.00<br>15.00<br>15.00<br>15.00<br>15.00<br>15.00<br>15.00<br>15.00<br>15.00<br>15.00<br>15.00<br>15.00<br>15.00<br>15.00<br>15.00<br>15.00<br>15.00<br>15.00<br>15.00<br>15.00<br>15.00<br>15.00<br>15.00<br>15.00<br>15.00<br>15.00<br>15.00<br>15.00<br>15.00<br>15.00<br>15.00<br>15.00<br>15.00<br>15.00<br>15.00<br>15.00<br>15.00<br>15.00<br>15.00<br>15.00<br>15.00<br>15.00<br>15.00<br>15.00<br>15.00<br>15.00<br>15.00<br>15.00<br>15.00<br>15.00<br>15.00<br>15.00<br>15.00<br>15.00<br>15.00<br>15.00<br>15.00<br>15.00<br>15.00<br>15.00<br>15.00<br>15.00<br>15.00<br>15.00<br>15.00<br>15.00<br>15.00<br>15.00<br>15.00<br>15.00<br>15.00<br>15.00<br>15.00<br>15.00<br>15.00<br>15.00<br>15.00<br>15.00<br>15.00<br>15.00<br>15.00<br>15.00<br>15.00<br>15.00<br>15.00<br>15.00<br>15.00<br>15.00<br>15.00<br>15.00<br>15.00<br>15.00<br>15.00<br>15.00<br>15.00<br>15.00<br>15.00<br>15.00<br>15.00<br>15.00<br>15.00<br>15.00<br>15.00<br>15.00<br>15.00<br>15.00<br>15.00<br>15.00<br>15.00<br>15.00<br>15.00<br>15.00<br>15.00<br>15.00<br>15.00<br>15.00<br>15.00<br>15.00<br>15.00<br>15.00<br>15.00<br>15.00<br>15.00<br>15.00<br>15.00<br>15.00<br>15.00<br>15.00<br>15.00<br>15.00<br>15.00<br>15.00<br>15.00<br>15 |                                 |                                                                                                               | , ere         |
|------------------------------------------------------------------------------------------------------------------------------------------------------------------------------------------------------------------------------------------------------------------------------------------------------------------------------------------------------------------------------------------------------------------------------------------------------------------------------------------------------------------------------------------------------------------------------------------------------------------------------------------------------------------------------------------------------------------------------------------------------------------------------------------------------------------------------------------------------------------------------------------------------------------------------------------------------------------------------------------------------------------------------------------------------------------------------------------------------------------------------------------------------------------------------------------------------------------------------------------------------------------------------------------------------------------------------------------------------------------------------------------------------------------------------------------------------------------------------------------------------------------------------------------------------------------------------------------------------------------------------------------------------------------------------------------------------------------------------------------------------------------------------------------------------------------------------------------------------------------------------------------------------------------------------------------------------------------------------------------------------------------------------------------------------------------------------------------------------------------------------------------------------------------------------------------------------------------------------------------------------------------------------------------------------------------------------------------------------------------------------------------------------------------------------------------------------------------------------------------------------------------------------------------------------------------------------------------------------|--------------------------------------------------------------------------------|----------------------------------------------------------------------------------------------------------------------------------------------------------------------------------------------------------------------------------------------------------------------------------------------------------------------------------------------------------------------------------------------------------------------------------------------------------------------------------------------------------------------------------------------------------------------------------------------------------------------------------------------------------------------------------------------------------------------------------------------------------------------------------------------------------------------------------------------------------------------------------------------------------------------------------------------------------------------------------------------------------------------------------------------------------------------------------------------------------------------------------------------------------------------------------------------------------------------------------------------------------------------------------------------------------------------------------------------------------------------------------------------------------------------------------------------------------------------------------------------------------------------------------------------------------------------------------------------------------------------------------------------------------------------------------------------------------------------------------------------------------------------------------------------------------------------------------------------------------------------------------------------------------------------------------------------------------------------------------------------------------------------------------------------------------------------------------------------------------------------------------------------------------------------------------------------------------------------------------------------------------------------------------------------------------------------------------------------------------------------------------------------------------------------------------------------------------------------------------------------------------------------------------------------------------------------------------------------------------------------------------------------------------------------------------------------------------------------------------------|---------------------------------|---------------------------------------------------------------------------------------------------------------|---------------|
|                                                                                                                                                                                                                                                                                                                                                                                                                                                                                                                                                                                                                                                                                                                                                                                                                                                                                                                                                                                                                                                                                                                                                                                                                                                                                                                                                                                                                                                                                                                                                                                                                                                                                                                                                                                                                                                                                                                                                                                                                                                                                                                                                                                                                                                                                                                                                                                                                                                                                                                                                                                                      |                                                                                | 11W1 Male/Female                                                                                                                                                                                                                                                                                                                                                                                                                                                                                                                                                                                                                                                                                                                                                                                                                                                                                                                                                                                                                                                                                                                                                                                                                                                                                                                                                                                                                                                                                                                                                                                                                                                                                                                                                                                                                                                                                                                                                                                                                                                                                                                                                                                                                                                                                                                                                                                                                                                                                                                                                                                                                                                                                                                       | 27W2 Male/Fema                  | le                                                                                                            |               |
| 47.05<br>- 14.48<br>- 14. | W8 Female<br>31.76 $22.83$ $22.97$ $4$ $9$ $9$ $9$ $9$ $9$ $9$ $9$ $9$ $9$ $9$ |                                                                                                                                                                                                                                                                                                                                                                                                                                                                                                                                                                                                                                                                                                                                                                                                                                                                                                                                                                                                                                                                                                                                                                                                                                                                                                                                                                                                                                                                                                                                                                                                                                                                                                                                                                                                                                                                                                                                                                                                                                                                                                                                                                                                                                                                                                                                                                                                                                                                                                                                                                                                                                                                                                                                        |                                 | 83.50<br>31.75<br>2<br>4<br>4<br>4<br>4<br>4<br>4<br>4<br>4<br>4<br>4<br>4<br>4<br>4<br>4<br>4<br>4<br>4<br>4 | , see         |
| CURRENT RATING /<br>10A / 2.2<br>20A / 3.3<br>30A / 3.7<br>40A / 4.2                                                                                                                                                                                                                                                                                                                                                                                                                                                                                                                                                                                                                                                                                                                                                                                                                                                                                                                                                                                                                                                                                                                                                                                                                                                                                                                                                                                                                                                                                                                                                                                                                                                                                                                                                                                                                                                                                                                                                                                                                                                                                                                                                                                                                                                                                                                                                                                                                                                                                                                                 |                                                                                | 17W2 Male/Female                                                                                                                                                                                                                                                                                                                                                                                                                                                                                                                                                                                                                                                                                                                                                                                                                                                                                                                                                                                                                                                                                                                                                                                                                                                                                                                                                                                                                                                                                                                                                                                                                                                                                                                                                                                                                                                                                                                                                                                                                                                                                                                                                                                                                                                                                                                                                                                                                                                                                                                                                                                                                                                                                                                       | 21W1 Male/Fema                  | 47.05                                                                                                         | <sup>gg</sup> |
| COMBINATION D-SUB                                                                                                                                                                                                                                                                                                                                                                                                                                                                                                                                                                                                                                                                                                                                                                                                                                                                                                                                                                                                                                                                                                                                                                                                                                                                                                                                                                                                                                                                                                                                                                                                                                                                                                                                                                                                                                                                                                                                                                                                                                                                                                                                                                                                                                                                                                                                                                                                                                                                                                                                                                                    |                                                                                | SW REFERENCE NO.: 627 COMBO ASSEMBLY                                                                                                                                                                                                                                                                                                                                                                                                                                                                                                                                                                                                                                                                                                                                                                                                                                                                                                                                                                                                                                                                                                                                                                                                                                                                                                                                                                                                                                                                                                                                                                                                                                                                                                                                                                                                                                                                                                                                                                                                                                                                                                                                                                                                                                                                                                                                                                                                                                                                                                                                                                                                                                                                                                   |                                 |                                                                                                               |               |
|                                                                                                                                                                                                                                                                                                                                                                                                                                                                                                                                                                                                                                                                                                                                                                                                                                                                                                                                                                                                                                                                                                                                                                                                                                                                                                                                                                                                                                                                                                                                                                                                                                                                                                                                                                                                                                                                                                                                                                                                                                                                                                                                                                                                                                                                                                                                                                                                                                                                                                                                                                                                      |                                                                                |                                                                                                                                                                                                                                                                                                                                                                                                                                                                                                                                                                                                                                                                                                                                                                                                                                                                                                                                                                                                                                                                                                                                                                                                                                                                                                                                                                                                                                                                                                                                                                                                                                                                                                                                                                                                                                                                                                                                                                                                                                                                                                                                                                                                                                                                                                                                                                                                                                                                                                                                                                                                                                                                                                                                        | DRAWN: C.B<br>CHECKED:          | DATE: JAN. 01/2019<br>DATE:                                                                                   |               |
| THIS SERIES FULLY CONFORMS TO                                                                                                                                                                                                                                                                                                                                                                                                                                                                                                                                                                                                                                                                                                                                                                                                                                                                                                                                                                                                                                                                                                                                                                                                                                                                                                                                                                                                                                                                                                                                                                                                                                                                                                                                                                                                                                                                                                                                                                                                                                                                                                                                                                                                                                                                                                                                                                                                                                                                                                                                                                        |                                                                                | THESE DRAWINGS AND SPECIFICATIONS<br>ARE THE PROPERTY OF EDAC INC.,AND                                                                                                                                                                                                                                                                                                                                                                                                                                                                                                                                                                                                                                                                                                                                                                                                                                                                                                                                                                                                                                                                                                                                                                                                                                                                                                                                                                                                                                                                                                                                                                                                                                                                                                                                                                                                                                                                                                                                                                                                                                                                                                                                                                                                                                                                                                                                                                                                                                                                                                                                                                                                                                                                 | SCALE: N.T.S                    |                                                                                                               | 4             |
| THE EUROPEAN UNION DIRECTIVES<br>2011/65/EU FOR RoHS COMPLIANCY.                                                                                                                                                                                                                                                                                                                                                                                                                                                                                                                                                                                                                                                                                                                                                                                                                                                                                                                                                                                                                                                                                                                                                                                                                                                                                                                                                                                                                                                                                                                                                                                                                                                                                                                                                                                                                                                                                                                                                                                                                                                                                                                                                                                                                                                                                                                                                                                                                                                                                                                                     |                                                                                | RIO SHALL NOT BE REPRODUCED, OR COPIED<br>OR USED AS THE BASIS FOR THE                                                                                                                                                                                                                                                                                                                                                                                                                                                                                                                                                                                                                                                                                                                                                                                                                                                                                                                                                                                                                                                                                                                                                                                                                                                                                                                                                                                                                                                                                                                                                                                                                                                                                                                                                                                                                                                                                                                                                                                                                                                                                                                                                                                                                                                                                                                                                                                                                                                                                                                                                                                                                                                                 | DRAWING NUMBER: 627-25W3224-7N1 |                                                                                                               | ISSUE         |
| 2011/03/EU FUR KORS CUMPLIANCY.                                                                                                                                                                                                                                                                                                                                                                                                                                                                                                                                                                                                                                                                                                                                                                                                                                                                                                                                                                                                                                                                                                                                                                                                                                                                                                                                                                                                                                                                                                                                                                                                                                                                                                                                                                                                                                                                                                                                                                                                                                                                                                                                                                                                                                                                                                                                                                                                                                                                                                                                                                      | YOUR CONNECTION TO QUALITY & SERVI                                             | CE MANUFACTURE OR SALE OF APPARATUS                                                                                                                                                                                                                                                                                                                                                                                                                                                                                                                                                                                                                                                                                                                                                                                                                                                                                                                                                                                                                                                                                                                                                                                                                                                                                                                                                                                                                                                                                                                                                                                                                                                                                                                                                                                                                                                                                                                                                                                                                                                                                                                                                                                                                                                                                                                                                                                                                                                                                                                                                                                                                                                                                                    | PART NUMBER: 627-25W3224-7N1 1  |                                                                                                               |               |