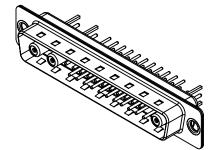

## NOTES:

MATERIAL:

HOUSING: THERMOPLASTIC POLYESTER, UL94V-0 SHELL: STEEL, Sn or Ni PLATED CONTACT: COPPER ALLOY SEE ORDERING GUIDE FOR PLATING

 $\label{eq:signal_contact_current rating: 5A per contact} $$ Signal contact resistance: 10m $$ Max.$$ INSULATOR RESISTANCE: 5000 $$ Max.$$ DIELECTRIC$$ WITHSTANDING VOLTAGE: 1000V $$ AC rms$$ The signal contact restrict the s$ 