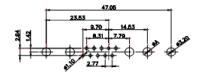

THIS IS A C.A.D. GENERATED DRAWING TOLERANCE UNLESS OTHERWISE SPECIFIED DO NOT MAKE MANUAL REVISIONS TO MASTER. .X ±0.25

9W4 Male

25W3 Male

47.02 23.53 14,51 9.70 7.79 김 영

36W4 Female

13W3 Male

20.70 30.50 13.72 16.62 김 원 2.77