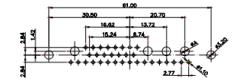

THIS IS A C.A.D. GENERATED DRAWING TOLERANCE UNLESS OTHERWISE SPECIFIED DO NOT MAKE MANUAL REVISIONS TO MASTER. .X ±0.25

9W4 Male

25W3 Male

47.02 23.53 14,51 9.70 7.79 김 영

36W4 Female

13W3 Male

20.70 30.50 13.72 16.62 김 원 2.77