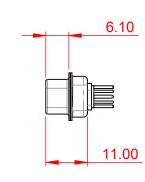

|  |                                      |                                                                                                                                       | SW REFERENCE NO.: 627 COMBO ASSEMBLY |                  |       |  |
|--|--------------------------------------|---------------------------------------------------------------------------------------------------------------------------------------|--------------------------------------|------------------|-------|--|
|  |                                      |                                                                                                                                       | DRAWN: C.B                           | DATE: JAN. 01/20 | 19    |  |
|  |                                      |                                                                                                                                       | CHECKED:                             | DATE:            |       |  |
|  | EDAC INC                             | THESE DRAWINGS AND SPECIFICATIONS<br>ARE THE PROPERTY OF EDAC INC.,AND                                                                | SCALE: (IN C.A.D. 1:1)               | SHEET 1 OF       | 4     |  |
|  | CUFUS TORONTO, ONTARIO<br>CANADA     | SHALL NOT BE REPRODUCED, OR COPIED<br>OR USED AS THE BASIS FOR THE<br>MANUFACTURE OR SALE OF APPARATUS<br>WITHOUT WRITTEN PERMISSION. | DRAWING NUMBER: 627-25W3224-7N1      |                  | ISSUE |  |
|  | YOUR CONNECTION TO QUALITY & SERVICE |                                                                                                                                       | PART NUMBER: 627-25W                 | 3224-7N1         | 1     |  |