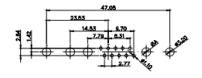

THIS IS A C.A.D. GENERATED DRAWING TOLERANCE UNLESS OTHERWISE SPECIFIED DO NOT MAKE MANUAL REVISIONS TO MASTER. .X ±0.25

9W4 Male

25W3 Male

47.02 23.53 14,51 9.70 7.79 김 영

36W4 Female

13W3 Male

20.70 30.50 13.72 16.62 김 원 2.77