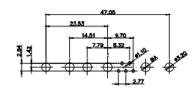

THIS IS A C.A.D. GENERATED DRAWING TOLERANCE UNLESS OTHERWISE SPECIFIED DO NOT MAKE MANUAL REVISIONS TO MASTER. .X ±0.25

9W4 Male

25W3 Male

47.02 23.53 14,51 9.70 7.79 김 영

36W4 Female

13W3 Male

20.70 30.50 13.72 16.62 김 원 2.77