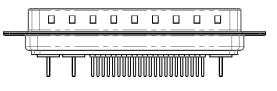

|  |                                      |                                                                                                                                       | SW REFERENCE NO.: 627 COMBO ASSEMBLY |                  |       |  |
|--|--------------------------------------|---------------------------------------------------------------------------------------------------------------------------------------|--------------------------------------|------------------|-------|--|
|  |                                      |                                                                                                                                       | DRAWN: C.B                           | DATE: JAN. 01/20 | 19    |  |
|  |                                      |                                                                                                                                       | CHECKED:                             | DATE:            |       |  |
|  | EDAC INC                             | THESE DRAWINGS AND SPECIFICATIONS<br>ARE THE PROPERTY OF EDAC INC.,AND                                                                | SCALE: (IN C.A.D. 1:1)               | SHEET 1 OF       | 4     |  |
|  | CUFUS TORONTO, ONTARIO<br>CANADA     | SHALL NOT BE REPRODUCED, OR COPIED<br>OR USED AS THE BASIS FOR THE<br>MANUFACTURE OR SALE OF APPARATUS<br>WITHOUT WRITTEN PERMISSION. | DRAWING NUMBER: 627-25W3224-7N1      |                  | ISSUE |  |
|  | YOUR CONNECTION TO QUALITY & SERVICE |                                                                                                                                       | PART NUMBER: 627-25W                 | 3224-7N1         | 1     |  |