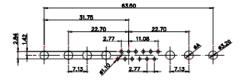

5W1 Male/Female

7W2 Male/Female

21W4 Male/Female

627-25W3224-7N1

|                                                                                                                                                                                                                                                                                                                                                                                                                                                                                                                                                                                                                                                                                                                                                                                                                                                                                                                                                                                                                                                                                                                                                                                                                                                                                                                                                                                                                                                                                                                                                                                                                                                                                                                                                                                                                                                                                                                                                                                                                                                                                                                                                                                                                                                                                                                                                                                                                                                                                                                                                                                                      |                                                                                | 33.30<br>15.00<br>15.00<br>15.00<br>15.00<br>15.00<br>15.00<br>15.00<br>15.00<br>15.00<br>15.00<br>15.00<br>15.00<br>15.00<br>15.00<br>15.00<br>15.00<br>15.00<br>15.00<br>15.00<br>15.00<br>15.00<br>15.00<br>15.00<br>15.00<br>15.00<br>15.00<br>15.00<br>15.00<br>15.00<br>15.00<br>15.00<br>15.00<br>15.00<br>15.00<br>15.00<br>15.00<br>15.00<br>15.00<br>15.00<br>15.00<br>15.00<br>15.00<br>15.00<br>15.00<br>15.00<br>15.00<br>15.00<br>15.00<br>15.00<br>15.00<br>15.00<br>15.00<br>15.00<br>15.00<br>15.00<br>15.00<br>15.00<br>15.00<br>15.00<br>15.00<br>15.00<br>15.00<br>15.00<br>15.00<br>15.00<br>15.00<br>15.00<br>15.00<br>15.00<br>15.00<br>15.00<br>15.00<br>15.00<br>15.00<br>15.00<br>15.00<br>15.00<br>15.00<br>15.00<br>15.00<br>15.00<br>15.00<br>15.00<br>15.00<br>15.00<br>15.00<br>15.00<br>15.00<br>15.00<br>15.00<br>15.00<br>15.00<br>15.00<br>15.00<br>15.00<br>15.00<br>15.00<br>15.00<br>15.00<br>15.00<br>15.00<br>15.00<br>15.00<br>15.00<br>15.00<br>15.00<br>15.00<br>15.00<br>15.00<br>15.00<br>15.00<br>15.00<br>15.00<br>15.00<br>15.00<br>15.00<br>15.00<br>15.00<br>15.00<br>15.00<br>15.00<br>15.00<br>15.00<br>15.00<br>15.00<br>15.00<br>15.00<br>15.00<br>15.00<br>15.00<br>15.00<br>15.00<br>15.00<br>15.00<br>15.00<br>15.00<br>15.00<br>15.00<br>15.00<br>15.00<br>15.00<br>15.00<br>15.00<br>15.00<br>15.00<br>15.00<br>15.00<br>15.00<br>15.00<br>15.00<br>15.00<br>15.00<br>15.00<br>15.00<br>15.00<br>15.00<br>15.00<br>15.00<br>15.00<br>15.00<br>15.00<br>15.00<br>15.00<br>15.00<br>15.00<br>15.00<br>15.00<br>15.00<br>15.00<br>15.00<br>15.00<br>15.00<br>15.00<br>15.00<br>15.00<br>15.00<br>15.00<br>15.00<br>15.00<br>15.00<br>15.00<br>15.00<br>15.00<br>15.00<br>15.00<br>15.00<br>15.00<br>15.00<br>15.00<br>15.00<br>15.00<br>15.00<br>15.00<br>15.00<br>15.00<br>15.00<br>15.00<br>15.00<br>15.00<br>15.00<br>15.00<br>15.00<br>15.00<br>15.00<br>15.00<br>15.00<br>15.00<br>15.00<br>15.00<br>15.00<br>15.00<br>15.00<br>15.00<br>15.00<br>15.00<br>15.00<br>15.00<br>15.00<br>15.00<br>15.00<br>15.00<br>15.00<br>15.00<br>15.00<br>15.00<br>15.00<br>15.00<br>15.00<br>15.00<br>15.00<br>15.00<br>15.00<br>15.00<br>15.00<br>15.00<br>15.00<br>15.00<br>15.00<br>15.00<br>15.00<br>15.00<br>15.00<br>15.00<br>15.00<br>15.00<br>15.00<br>15.00<br>15.00<br>15.00<br>15.00<br>15.00<br>15.00<br>15.00<br>15.00<br>15.00<br>15.00<br>15.00<br>15.00<br>15.00<br>15.00<br>15.00<br>15.00<br>15.00<br>15.00<br>15.00<br>15.00<br>15.00<br>15.00<br>15.00<br>15.00<br>15.00<br>15.00<br>15.00<br>15.00<br>15.00<br>15.00<br>15.00<br>15.00<br>15.00<br>15.00<br>15.00<br>15.00<br>15.00<br>15.00<br>15.00<br>15.00<br>15.00<br>15.00<br>15.00<br>15.00<br>15.00<br>15 |                                 |                                                                                                               | , ere         |
|------------------------------------------------------------------------------------------------------------------------------------------------------------------------------------------------------------------------------------------------------------------------------------------------------------------------------------------------------------------------------------------------------------------------------------------------------------------------------------------------------------------------------------------------------------------------------------------------------------------------------------------------------------------------------------------------------------------------------------------------------------------------------------------------------------------------------------------------------------------------------------------------------------------------------------------------------------------------------------------------------------------------------------------------------------------------------------------------------------------------------------------------------------------------------------------------------------------------------------------------------------------------------------------------------------------------------------------------------------------------------------------------------------------------------------------------------------------------------------------------------------------------------------------------------------------------------------------------------------------------------------------------------------------------------------------------------------------------------------------------------------------------------------------------------------------------------------------------------------------------------------------------------------------------------------------------------------------------------------------------------------------------------------------------------------------------------------------------------------------------------------------------------------------------------------------------------------------------------------------------------------------------------------------------------------------------------------------------------------------------------------------------------------------------------------------------------------------------------------------------------------------------------------------------------------------------------------------------------|--------------------------------------------------------------------------------|----------------------------------------------------------------------------------------------------------------------------------------------------------------------------------------------------------------------------------------------------------------------------------------------------------------------------------------------------------------------------------------------------------------------------------------------------------------------------------------------------------------------------------------------------------------------------------------------------------------------------------------------------------------------------------------------------------------------------------------------------------------------------------------------------------------------------------------------------------------------------------------------------------------------------------------------------------------------------------------------------------------------------------------------------------------------------------------------------------------------------------------------------------------------------------------------------------------------------------------------------------------------------------------------------------------------------------------------------------------------------------------------------------------------------------------------------------------------------------------------------------------------------------------------------------------------------------------------------------------------------------------------------------------------------------------------------------------------------------------------------------------------------------------------------------------------------------------------------------------------------------------------------------------------------------------------------------------------------------------------------------------------------------------------------------------------------------------------------------------------------------------------------------------------------------------------------------------------------------------------------------------------------------------------------------------------------------------------------------------------------------------------------------------------------------------------------------------------------------------------------------------------------------------------------------------------------------------------------------------------------------------------------------------------------------------------------------------------------------------|---------------------------------|---------------------------------------------------------------------------------------------------------------|---------------|
|                                                                                                                                                                                                                                                                                                                                                                                                                                                                                                                                                                                                                                                                                                                                                                                                                                                                                                                                                                                                                                                                                                                                                                                                                                                                                                                                                                                                                                                                                                                                                                                                                                                                                                                                                                                                                                                                                                                                                                                                                                                                                                                                                                                                                                                                                                                                                                                                                                                                                                                                                                                                      |                                                                                | 11W1 Male/Female                                                                                                                                                                                                                                                                                                                                                                                                                                                                                                                                                                                                                                                                                                                                                                                                                                                                                                                                                                                                                                                                                                                                                                                                                                                                                                                                                                                                                                                                                                                                                                                                                                                                                                                                                                                                                                                                                                                                                                                                                                                                                                                                                                                                                                                                                                                                                                                                                                                                                                                                                                                                                                                                                                                       | 27W2 Male/Fema                  | le                                                                                                            |               |
| 47.05<br>- 14.48<br>- 14. | W8 Female<br>31.76 $22.83$ $22.97$ $4$ $9$ $9$ $9$ $9$ $9$ $9$ $9$ $9$ $9$ $9$ |                                                                                                                                                                                                                                                                                                                                                                                                                                                                                                                                                                                                                                                                                                                                                                                                                                                                                                                                                                                                                                                                                                                                                                                                                                                                                                                                                                                                                                                                                                                                                                                                                                                                                                                                                                                                                                                                                                                                                                                                                                                                                                                                                                                                                                                                                                                                                                                                                                                                                                                                                                                                                                                                                                                                        |                                 | 83.50<br>31.75<br>2<br>4<br>4<br>4<br>4<br>4<br>4<br>4<br>4<br>4<br>4<br>4<br>4<br>4<br>4<br>4<br>4<br>4<br>4 | , see         |
| CURRENT RATING /<br>10A / 2.2<br>20A / 3.3<br>30A / 3.7<br>40A / 4.2                                                                                                                                                                                                                                                                                                                                                                                                                                                                                                                                                                                                                                                                                                                                                                                                                                                                                                                                                                                                                                                                                                                                                                                                                                                                                                                                                                                                                                                                                                                                                                                                                                                                                                                                                                                                                                                                                                                                                                                                                                                                                                                                                                                                                                                                                                                                                                                                                                                                                                                                 |                                                                                | 17W2 Male/Female                                                                                                                                                                                                                                                                                                                                                                                                                                                                                                                                                                                                                                                                                                                                                                                                                                                                                                                                                                                                                                                                                                                                                                                                                                                                                                                                                                                                                                                                                                                                                                                                                                                                                                                                                                                                                                                                                                                                                                                                                                                                                                                                                                                                                                                                                                                                                                                                                                                                                                                                                                                                                                                                                                                       | 21W1 Male/Fema                  | 47.05                                                                                                         | <sup>gg</sup> |
| COMBINATION D-SUB                                                                                                                                                                                                                                                                                                                                                                                                                                                                                                                                                                                                                                                                                                                                                                                                                                                                                                                                                                                                                                                                                                                                                                                                                                                                                                                                                                                                                                                                                                                                                                                                                                                                                                                                                                                                                                                                                                                                                                                                                                                                                                                                                                                                                                                                                                                                                                                                                                                                                                                                                                                    |                                                                                | SW REFERENCE NO.: 627 COMBO ASSEMBLY                                                                                                                                                                                                                                                                                                                                                                                                                                                                                                                                                                                                                                                                                                                                                                                                                                                                                                                                                                                                                                                                                                                                                                                                                                                                                                                                                                                                                                                                                                                                                                                                                                                                                                                                                                                                                                                                                                                                                                                                                                                                                                                                                                                                                                                                                                                                                                                                                                                                                                                                                                                                                                                                                                   |                                 |                                                                                                               |               |
|                                                                                                                                                                                                                                                                                                                                                                                                                                                                                                                                                                                                                                                                                                                                                                                                                                                                                                                                                                                                                                                                                                                                                                                                                                                                                                                                                                                                                                                                                                                                                                                                                                                                                                                                                                                                                                                                                                                                                                                                                                                                                                                                                                                                                                                                                                                                                                                                                                                                                                                                                                                                      |                                                                                |                                                                                                                                                                                                                                                                                                                                                                                                                                                                                                                                                                                                                                                                                                                                                                                                                                                                                                                                                                                                                                                                                                                                                                                                                                                                                                                                                                                                                                                                                                                                                                                                                                                                                                                                                                                                                                                                                                                                                                                                                                                                                                                                                                                                                                                                                                                                                                                                                                                                                                                                                                                                                                                                                                                                        | DRAWN: C.B<br>CHECKED:          | DATE: JAN. 01/2019<br>DATE:                                                                                   |               |
| THIS SERIES FULLY CONFORMS TO                                                                                                                                                                                                                                                                                                                                                                                                                                                                                                                                                                                                                                                                                                                                                                                                                                                                                                                                                                                                                                                                                                                                                                                                                                                                                                                                                                                                                                                                                                                                                                                                                                                                                                                                                                                                                                                                                                                                                                                                                                                                                                                                                                                                                                                                                                                                                                                                                                                                                                                                                                        |                                                                                | THESE DRAWINGS AND SPECIFICATIONS<br>ARE THE PROPERTY OF EDAC INC.,AND                                                                                                                                                                                                                                                                                                                                                                                                                                                                                                                                                                                                                                                                                                                                                                                                                                                                                                                                                                                                                                                                                                                                                                                                                                                                                                                                                                                                                                                                                                                                                                                                                                                                                                                                                                                                                                                                                                                                                                                                                                                                                                                                                                                                                                                                                                                                                                                                                                                                                                                                                                                                                                                                 | SCALE: N.T.S                    |                                                                                                               | 4             |
| THE EUROPEAN UNION DIRECTIVES<br>2011/65/EU FOR RoHS COMPLIANCY.                                                                                                                                                                                                                                                                                                                                                                                                                                                                                                                                                                                                                                                                                                                                                                                                                                                                                                                                                                                                                                                                                                                                                                                                                                                                                                                                                                                                                                                                                                                                                                                                                                                                                                                                                                                                                                                                                                                                                                                                                                                                                                                                                                                                                                                                                                                                                                                                                                                                                                                                     |                                                                                | RIO SHALL NOT BE REPRODUCED, OR COPIED<br>OR USED AS THE BASIS FOR THE                                                                                                                                                                                                                                                                                                                                                                                                                                                                                                                                                                                                                                                                                                                                                                                                                                                                                                                                                                                                                                                                                                                                                                                                                                                                                                                                                                                                                                                                                                                                                                                                                                                                                                                                                                                                                                                                                                                                                                                                                                                                                                                                                                                                                                                                                                                                                                                                                                                                                                                                                                                                                                                                 | DRAWING NUMBER: 627-25W3224-7N1 |                                                                                                               | ISSUE         |
| 2011/03/EU FUR KORS CUMPLIANCY.                                                                                                                                                                                                                                                                                                                                                                                                                                                                                                                                                                                                                                                                                                                                                                                                                                                                                                                                                                                                                                                                                                                                                                                                                                                                                                                                                                                                                                                                                                                                                                                                                                                                                                                                                                                                                                                                                                                                                                                                                                                                                                                                                                                                                                                                                                                                                                                                                                                                                                                                                                      | YOUR CONNECTION TO QUALITY & SERVI                                             | CE MANUFACTURE OR SALE OF APPARATUS                                                                                                                                                                                                                                                                                                                                                                                                                                                                                                                                                                                                                                                                                                                                                                                                                                                                                                                                                                                                                                                                                                                                                                                                                                                                                                                                                                                                                                                                                                                                                                                                                                                                                                                                                                                                                                                                                                                                                                                                                                                                                                                                                                                                                                                                                                                                                                                                                                                                                                                                                                                                                                                                                                    | PART NUMBER: 627-25W3224-7N1 1  |                                                                                                               |               |