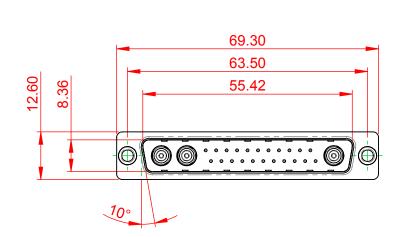

|  |                                      |                                                                                                                                       | SW REFERENCE NO.: 627 COMBO ASSEMBLY |                  |       |  |
|--|--------------------------------------|---------------------------------------------------------------------------------------------------------------------------------------|--------------------------------------|------------------|-------|--|
|  |                                      |                                                                                                                                       | DRAWN: C.B                           | DATE: JAN. 01/20 | 19    |  |
|  |                                      |                                                                                                                                       | CHECKED:                             | DATE:            |       |  |
|  | EDAC INC                             | THESE DRAWINGS AND SPECIFICATIONS<br>ARE THE PROPERTY OF EDAC INC.,AND                                                                | SCALE: (IN C.A.D. 1:1)               | SHEET 1 OF       | 4     |  |
|  | CUFUS TORONTO, ONTARIO<br>CANADA     | SHALL NOT BE REPRODUCED, OR COPIED<br>OR USED AS THE BASIS FOR THE<br>MANUFACTURE OR SALE OF APPARATUS<br>WITHOUT WRITTEN PERMISSION. | DRAWING NUMBER: 627-25W3224-7N1      |                  | ISSUE |  |
|  | YOUR CONNECTION TO QUALITY & SERVICE |                                                                                                                                       | PART NUMBER: 627-25W                 | 3224-7N1         | 1     |  |