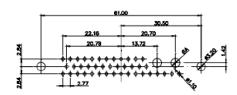

THIS IS A C.A.D. GENERATED DRAWING TOLERANCE UNLESS OTHERWISE SPECIFIED DO NOT MAKE MANUAL REVISIONS TO MASTER. .X ±0.25

9W4 Male

25W3 Male

47.02 23.53 14,51 9.70 7.79 김 영

36W4 Female

13W3 Male

20.70 30.50 13.72 16.62 김 원 2.77