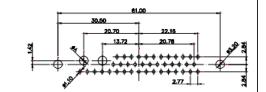

THIS IS A C.A.D. GENERATED DRAWING TOLERANCE UNLESS OTHERWISE SPECIFIED DO NOT MAKE MANUAL REVISIONS TO MASTER. .X ±0.25

9W4 Male

25W3 Male

47.02 23.53 14,51 9.70 7.79 김 영

36W4 Female

13W3 Male

20.70 30.50 13.72 16.62 김 원 2.77