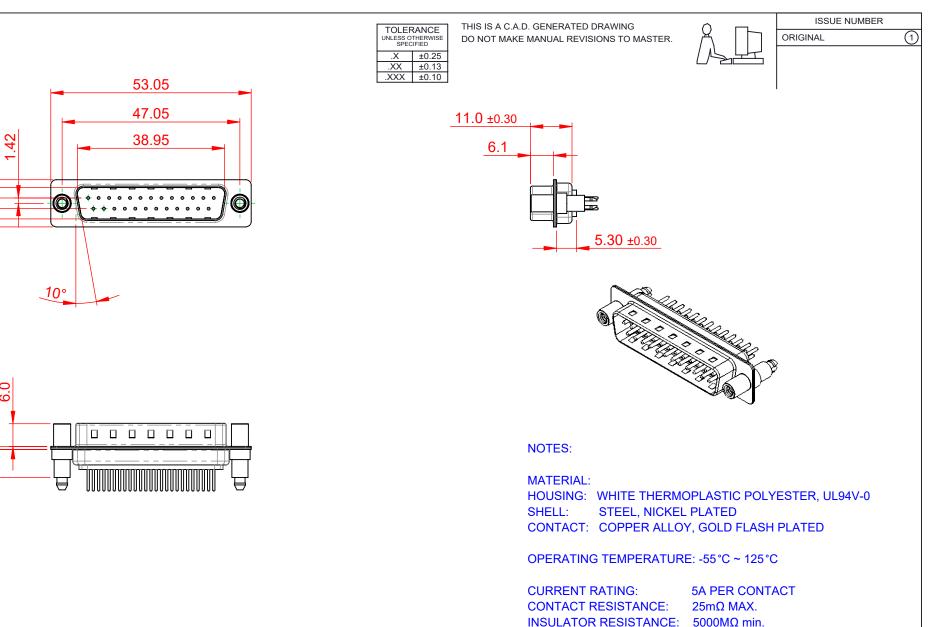

| 627 SERIES D-SUB CONNECTOR             |                                                                                                                                                                                                                | SW REFERENCE NO.: 627 ASSEMBLY |                    |       |
|----------------------------------------|----------------------------------------------------------------------------------------------------------------------------------------------------------------------------------------------------------------|--------------------------------|--------------------|-------|
|                                        |                                                                                                                                                                                                                | DRAWN: C.B                     | DATE: AUG. 01/2018 |       |
|                                        |                                                                                                                                                                                                                | CHECKED:                       | DATE:              |       |
| EDAC INC<br>TORONTO, ONTARIO<br>CANADA | THESE DRAWINGS AND SPECIFICATIONS<br>ARE THE PROPERTY OF EDAC INC.,AND<br>SHALL NOT BE REPRODUCED,OR COPIED<br>OR USED AS THE BASIS FOR THE<br>MANUFACTURE OR SALE OF APPARATUS<br>WITHOUT WRITTEN PERMISSION. | SCALE: 1:1                     | SHEET 1 OF         | 1     |
|                                        |                                                                                                                                                                                                                | DRAWING NUMBER: 627-M2         | 5-220-WN6          | ISSUE |
| YOUR CONNECTION TO QUALITY & SERVICE   |                                                                                                                                                                                                                | PART NUMBER: 627-M2            | 5-220-WN6          | 1     |

DIELECTRIC

WITHSTANDING VOLTAGE: 1000V AC rms

12.50 8.30

84

N

THIS SERIES FULLY CONFORMS TO THE EUROPEAN UNION DIRECTIVES 2011/65/EU FOR RoHS COMPLIANCY.