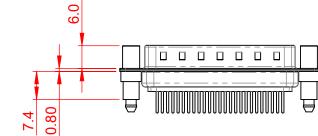

| 627 SERIES D-SUB CONNECTOR             |                                                                                                                                                                                                                | SW REFERENCE NO.: 627 ASSEMBLY |                    |       |
|----------------------------------------|----------------------------------------------------------------------------------------------------------------------------------------------------------------------------------------------------------------|--------------------------------|--------------------|-------|
|                                        |                                                                                                                                                                                                                | DRAWN: C.B                     | DATE: AUG. 01/2018 |       |
|                                        |                                                                                                                                                                                                                | CHECKED:                       | DATE:              |       |
| EDAC INC<br>TORONTO, ONTARIO<br>CANADA | THESE DRAWINGS AND SPECIFICATIONS<br>ARE THE PROPERTY OF EDAC INC.,AND<br>SHALL NOT BE REPRODUCED,OR COPIED<br>OR USED AS THE BASIS FOR THE<br>MANUFACTURE OR SALE OF APPARATUS<br>WITHOUT WRITTEN PERMISSION. | SCALE: 1:1                     | SHEET 1 OF         | 1     |
|                                        |                                                                                                                                                                                                                | DRAWING NUMBER: 627-M2         | 5-220-WN6          | ISSUE |
| YOUR CONNECTION TO QUALITY & SERVICE   |                                                                                                                                                                                                                | PART NUMBER: 627-M2            | 5-220-WN6          | 1     |

DIELECTRIC

WITHSTANDING VOLTAGE: 1000V AC rms

12.50 8.30

84

N

THIS SERIES FULLY CONFORMS TO THE EUROPEAN UNION DIRECTIVES 2011/65/EU FOR RoHS COMPLIANCY.