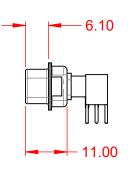

1000V AC rms

-55°C ~ 125°C

|                                    |                                                                         |                         |                                               | SW REFERENCE NO.: 629 COMBO ASSEMBLY |    |  |
|------------------------------------|-------------------------------------------------------------------------|-------------------------|-----------------------------------------------|--------------------------------------|----|--|
| COMBINAT                           | COMBINATION D-SUB                                                       |                         | COMBINATION D-SUB DRAWN: C.B DATE: JAN. 01/20 |                                      | 19 |  |
|                                    |                                                                         |                         | DATE:                                         |                                      |    |  |
|                                    | THESE DRAWINGS AND SPECIFICATIONS<br>ARE THE PROPERTY OF EDAC INC., AND | SCALE: (IN C.A.D. 1:1)  | SHEET 1 OF                                    | 2                                    |    |  |
| TORONTO, ONTA<br>CANADA            | OR USED AS THE BASIS FOR THE                                            | DRAWING NUMBER: 629-27W | 2240-5NA                                      | ISSUE                                |    |  |
| YOUR CONNECTION TO QUALITY & SERVI | MANUFACTURE OR SALE OF APPARATUS<br>WITHOUT WRITTEN PERMISSION.         | PART NUMBER: 629-27W    | 2240-5NA                                      | 1                                    |    |  |