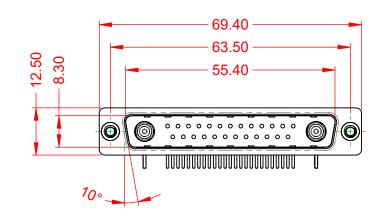

1000V AC rms

-55°C ~ 125°C

|                                    |                                                                         |                         |                                               | SW REFERENCE NO.: 629 COMBO ASSEMBLY |    |  |
|------------------------------------|-------------------------------------------------------------------------|-------------------------|-----------------------------------------------|--------------------------------------|----|--|
| COMBINAT                           | COMBINATION D-SUB                                                       |                         | COMBINATION D-SUB DRAWN: C.B DATE: JAN. 01/20 |                                      | 19 |  |
|                                    |                                                                         |                         | DATE:                                         |                                      |    |  |
|                                    | THESE DRAWINGS AND SPECIFICATIONS<br>ARE THE PROPERTY OF EDAC INC., AND | SCALE: (IN C.A.D. 1:1)  | SHEET 1 OF                                    | 2                                    |    |  |
| TORONTO, ONTA<br>CANADA            | OR USED AS THE BASIS FOR THE                                            | DRAWING NUMBER: 629-27W | 2240-5NA                                      | ISSUE                                |    |  |
| YOUR CONNECTION TO QUALITY & SERVI | MANUFACTURE OR SALE OF APPARATUS<br>WITHOUT WRITTEN PERMISSION.         | PART NUMBER: 629-27W    | 2240-5NA                                      | 1                                    |    |  |