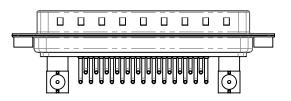

1000V AC rms

-55°C ~ 125°C

|                                    |                                                                         |                         |                                               | SW REFERENCE NO.: 629 COMBO ASSEMBLY |    |  |
|------------------------------------|-------------------------------------------------------------------------|-------------------------|-----------------------------------------------|--------------------------------------|----|--|
| COMBINAT                           | COMBINATION D-SUB                                                       |                         | COMBINATION D-SUB DRAWN: C.B DATE: JAN. 01/20 |                                      | 19 |  |
|                                    |                                                                         |                         | DATE:                                         |                                      |    |  |
|                                    | THESE DRAWINGS AND SPECIFICATIONS<br>ARE THE PROPERTY OF EDAC INC., AND | SCALE: (IN C.A.D. 1:1)  | SHEET 1 OF                                    | 2                                    |    |  |
| TORONTO, ONTA<br>CANADA            | OR USED AS THE BASIS FOR THE                                            | DRAWING NUMBER: 629-27W | 2240-5NA                                      | ISSUE                                |    |  |
| YOUR CONNECTION TO QUALITY & SERVI | MANUFACTURE OR SALE OF APPARATUS<br>WITHOUT WRITTEN PERMISSION.         | PART NUMBER: 629-27W    | 2240-5NA                                      | 1                                    |    |  |