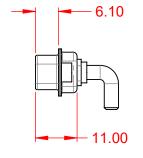

INSULATOR RESISTANCE: DIELECTRIC WITHSTANDING VOLTAGE:

|                                        | COMBINATION D-SUB                                                                                                                                                                                              |                         | SW REFERENCE NO.: 629 COMBO ASSEMBLY |       |  |
|----------------------------------------|----------------------------------------------------------------------------------------------------------------------------------------------------------------------------------------------------------------|-------------------------|--------------------------------------|-------|--|
| COMBINATION                            |                                                                                                                                                                                                                |                         | DATE: JAN. 01/20                     | 19    |  |
|                                        |                                                                                                                                                                                                                |                         | DATE:                                |       |  |
| EDAC INC<br>TORONTO, ONTARIO<br>CANADA | THESE DRAWINGS AND SPECIFICATIONS<br>ARE THE PROPERTY OF EDAC INC.,AND<br>SHALL NOT BE REPRODUCED,OR COPIED<br>OR USED AS THE BASIS FOR THE<br>MANUFACTURE OR SALE OF APPARATUS<br>WITHOUT WRITTEN PERMISSION. | SCALE: (IN C.A.D. 1:1)  | SHEET 1 OF                           | 2     |  |
|                                        |                                                                                                                                                                                                                | DRAWING NUMBER: 629-3WK | 3240-4N2                             | ISSUE |  |
| YOUR CONNECTION TO QUALITY & SERVICE   |                                                                                                                                                                                                                | PART NUMBER: 629-3WK    | 3240-4N2                             | 1     |  |