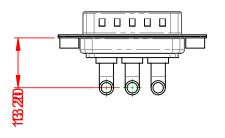

INSULATOR RESISTANCE: DIELECTRIC WITHSTANDING VOLTAGE:

|                                        | COMBINATION D-SUB                                                                                                                                                                                              |                         | SW REFERENCE NO.: 629 COMBO ASSEMBLY |       |  |
|----------------------------------------|----------------------------------------------------------------------------------------------------------------------------------------------------------------------------------------------------------------|-------------------------|--------------------------------------|-------|--|
| COMBINATION                            |                                                                                                                                                                                                                |                         | DATE: JAN. 01/20                     | 19    |  |
|                                        |                                                                                                                                                                                                                |                         | DATE:                                |       |  |
| EDAC INC<br>TORONTO, ONTARIO<br>CANADA | THESE DRAWINGS AND SPECIFICATIONS<br>ARE THE PROPERTY OF EDAC INC.,AND<br>SHALL NOT BE REPRODUCED,OR COPIED<br>OR USED AS THE BASIS FOR THE<br>MANUFACTURE OR SALE OF APPARATUS<br>WITHOUT WRITTEN PERMISSION. | SCALE: (IN C.A.D. 1:1)  | SHEET 1 OF                           | 2     |  |
|                                        |                                                                                                                                                                                                                | DRAWING NUMBER: 629-3WK | 3240-4N2                             | ISSUE |  |
| YOUR CONNECTION TO QUALITY & SERVICE   |                                                                                                                                                                                                                | PART NUMBER: 629-3WK    | 3240-4N2                             | 1     |  |