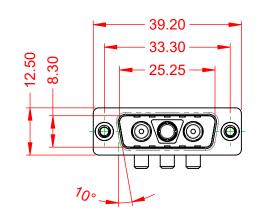

INSULATOR RESISTANCE: DIELECTRIC WITHSTANDING VOLTAGE:

|                                        | COMBINATION D-SUB                                                                                                                                                                                              |                         | SW REFERENCE NO.: 629 COMBO ASSEMBLY |       |  |
|----------------------------------------|----------------------------------------------------------------------------------------------------------------------------------------------------------------------------------------------------------------|-------------------------|--------------------------------------|-------|--|
| COMBINATION                            |                                                                                                                                                                                                                |                         | DATE: JAN. 01/20                     | 19    |  |
|                                        |                                                                                                                                                                                                                |                         | DATE:                                |       |  |
| EDAC INC<br>TORONTO, ONTARIO<br>CANADA | THESE DRAWINGS AND SPECIFICATIONS<br>ARE THE PROPERTY OF EDAC INC.,AND<br>SHALL NOT BE REPRODUCED,OR COPIED<br>OR USED AS THE BASIS FOR THE<br>MANUFACTURE OR SALE OF APPARATUS<br>WITHOUT WRITTEN PERMISSION. | SCALE: (IN C.A.D. 1:1)  | SHEET 1 OF                           | 2     |  |
|                                        |                                                                                                                                                                                                                | DRAWING NUMBER: 629-3WK | 3240-4N2                             | ISSUE |  |
| YOUR CONNECTION TO QUALITY & SERVICE   |                                                                                                                                                                                                                | PART NUMBER: 629-3WK    | 3240-4N2                             | 1     |  |