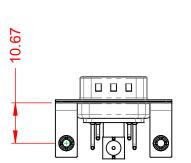

TOLERANCE UNLESS OTHERWISE SPECIFIED DO NOT MAKE MANUAL REVISIONS TO MASTER.

| ISS      | UE NUMBER |
|----------|-----------|
| ORIGINAL |           |

(1)

NOTES:

MATERIAL: HOUSING: SHELL: CONTACT:

OPERATING TEMPERATURE:

.X ±0.25 .XX ±0.13 .XXX ±0.05

POWER/CO-AX CONTACT RATING:75Ω (IMPEDANCE)(IF PRESENT)SIGNAL CONTACT CURRENT RATING:5A PER CONTACTSIGNAL CONTACT RESISTANCE:10mΩ MAX.

INSULATOR RESISTANCE: DIELECTRIC WITHSTANDING VOLTAGE: 5000MΩ min.

1000V AC rms

-55°C ~ 125°C

THERMOPLASTIC POLYESTER, UL94V-0

COPPER ALLOY, 30µ" GOLD PLATED

STEEL, NICKEL PLATED

|          | COMBINATION D-SUB                                                      |                                                                                                                                       | SW REFERENCE NO.: 629 COMBO ASSEMBLY |                   |       |
|----------|------------------------------------------------------------------------|---------------------------------------------------------------------------------------------------------------------------------------|--------------------------------------|-------------------|-------|
|          |                                                                        |                                                                                                                                       | DRAWN: C.B                           | DATE: JAN. 01/201 | 19    |
|          |                                                                        |                                                                                                                                       | CHECKED:                             | DATE:             |       |
| EDAC INC | THESE DRAWINGS AND SPECIFICATIONS<br>ARE THE PROPERTY OF EDAC INC.,AND | SCALE: (IN C.A.D. 1:1)                                                                                                                | SHEET 1 OF                           | 2                 |       |
|          | YOUR CONNECTION TO QUALITY & SERVICE                                   | SHALL NOT BE REPRODUCED, OR COPIED<br>OR USED AS THE BASIS FOR THE<br>MANUFACTURE OR SALE OF APPARATUS<br>WITHOUT WRITTEN PERMISSION. | DRAWING NUMBER: 629-5W1-             | -640-7N3          | ISSUE |
|          |                                                                        |                                                                                                                                       | PART NUMBER: 629-5W1-                | -640-7N3          | 1     |