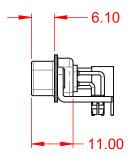

TOLERANCE UNLESS OTHERWISE SPECIFIED DO NOT MAKE MANUAL REVISIONS TO MASTER.

| ISS      | UE NUMBER |
|----------|-----------|
| ORIGINAL |           |

(1)

NOTES:

MATERIAL: HOUSING: SHELL: CONTACT:

OPERATING TEMPERATURE:

.X ±0.25 .XX ±0.13 .XXX ±0.05

POWER/CO-AX CONTACT RATING:75Ω (IMPEDANCE)(IF PRESENT)SIGNAL CONTACT CURRENT RATING:5A PER CONTACTSIGNAL CONTACT RESISTANCE:10mΩ MAX.

INSULATOR RESISTANCE: DIELECTRIC WITHSTANDING VOLTAGE: 5000MΩ min.

1000V AC rms

-55°C ~ 125°C

THERMOPLASTIC POLYESTER, UL94V-0

COPPER ALLOY, 30µ" GOLD PLATED

STEEL, NICKEL PLATED

|          | COMBINATION D-SUB                                                      |                                                                                                                                       | SW REFERENCE NO.: 629 COMBO ASSEMBLY |                   |       |
|----------|------------------------------------------------------------------------|---------------------------------------------------------------------------------------------------------------------------------------|--------------------------------------|-------------------|-------|
|          |                                                                        |                                                                                                                                       | DRAWN: C.B                           | DATE: JAN. 01/201 | 19    |
|          |                                                                        |                                                                                                                                       | CHECKED:                             | DATE:             |       |
| EDAC INC | THESE DRAWINGS AND SPECIFICATIONS<br>ARE THE PROPERTY OF EDAC INC.,AND | SCALE: (IN C.A.D. 1:1)                                                                                                                | SHEET 1 OF                           | 2                 |       |
|          | YOUR CONNECTION TO QUALITY & SERVICE                                   | SHALL NOT BE REPRODUCED, OR COPIED<br>OR USED AS THE BASIS FOR THE<br>MANUFACTURE OR SALE OF APPARATUS<br>WITHOUT WRITTEN PERMISSION. | DRAWING NUMBER: 629-5W1-             | -640-7N3          | ISSUE |
|          |                                                                        |                                                                                                                                       | PART NUMBER: 629-5W1-                | -640-7N3          | 1     |