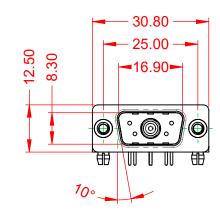

TOLERANCE UNLESS OTHERWISE SPECIFIED DO NOT MAKE MANUAL REVISIONS TO MASTER.

| ISS      | UE NUMBER |
|----------|-----------|
| ORIGINAL |           |

(1)

NOTES:

MATERIAL: HOUSING: SHELL: CONTACT:

OPERATING TEMPERATURE:

.X ±0.25 .XX ±0.13 .XXX ±0.05

POWER/CO-AX CONTACT RATING:75Ω (IMPEDANCE)(IF PRESENT)SIGNAL CONTACT CURRENT RATING:5A PER CONTACTSIGNAL CONTACT RESISTANCE:10mΩ MAX.

INSULATOR RESISTANCE: DIELECTRIC WITHSTANDING VOLTAGE: 5000MΩ min.

1000V AC rms

-55°C ~ 125°C

THERMOPLASTIC POLYESTER, UL94V-0

COPPER ALLOY, 30µ" GOLD PLATED

STEEL, NICKEL PLATED

|          | COMBINATION D-SUB                                                      |                                                                                                                                       | SW REFERENCE NO.: 629 COMBO ASSEMBLY |                   |       |
|----------|------------------------------------------------------------------------|---------------------------------------------------------------------------------------------------------------------------------------|--------------------------------------|-------------------|-------|
|          |                                                                        |                                                                                                                                       | DRAWN: C.B                           | DATE: JAN. 01/201 | 19    |
|          |                                                                        |                                                                                                                                       | CHECKED:                             | DATE:             |       |
| EDAC INC | THESE DRAWINGS AND SPECIFICATIONS<br>ARE THE PROPERTY OF EDAC INC.,AND | SCALE: (IN C.A.D. 1:1)                                                                                                                | SHEET 1 OF                           | 2                 |       |
|          | YOUR CONNECTION TO QUALITY & SERVICE                                   | SHALL NOT BE REPRODUCED, OR COPIED<br>OR USED AS THE BASIS FOR THE<br>MANUFACTURE OR SALE OF APPARATUS<br>WITHOUT WRITTEN PERMISSION. | DRAWING NUMBER: 629-5W1-             | -640-7N3          | ISSUE |
|          |                                                                        |                                                                                                                                       | PART NUMBER: 629-5W1-                | -640-7N3          | 1     |