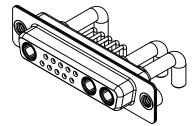

DIELECTRIC WITHSTANDING VOLTAGE:

| COMBINATION D-SUB                                                              |                                                                                                                                                                                                                | SW REFERENCE NO.: 630 COMBO ASSEMBLY |                  |       |
|--------------------------------------------------------------------------------|----------------------------------------------------------------------------------------------------------------------------------------------------------------------------------------------------------------|--------------------------------------|------------------|-------|
|                                                                                |                                                                                                                                                                                                                | DRAWN: C.B                           | DATE: JAN. 01/20 | 19    |
|                                                                                |                                                                                                                                                                                                                | CHECKED:                             | DATE:            |       |
| EDAC INC<br>TORONTO, ONTARIO<br>CANADA<br>YOUR CONNECTION TO QUALITY & SERVICE | THESE DRAWINGS AND SPECIFICATIONS<br>ARE THE PROPERTY OF EDAC INC.,AND<br>SHALL NOT BE REPRODUCED,OR COPIED<br>OR USED AS THE BASIS FOR THE<br>MANUFACTURE OR SALE OF APPARATUS<br>WITHOUT WRITTEN PERMISSION. | SCALE: (IN C.A.D. 1:1)               | SHEET 1 OF       | 2     |
|                                                                                |                                                                                                                                                                                                                | DRAWING NUMBER: 630-13W3250-4TA      |                  | ISSUE |
|                                                                                |                                                                                                                                                                                                                | PART NUMBER: 630-13W                 | 3250-4TA         | 1     |