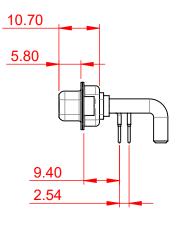

DIELECTRIC WITHSTANDING VOLTAGE:

| COMBINATION D-SUB                                                              |                                                                                                                                                                                                                | SW REFERENCE NO.: 630 COMBO ASSEMBLY |                  |       |
|--------------------------------------------------------------------------------|----------------------------------------------------------------------------------------------------------------------------------------------------------------------------------------------------------------|--------------------------------------|------------------|-------|
|                                                                                |                                                                                                                                                                                                                | DRAWN: C.B                           | DATE: JAN. 01/20 | 19    |
|                                                                                |                                                                                                                                                                                                                | CHECKED:                             | DATE:            |       |
| EDAC INC<br>TORONTO, ONTARIO<br>CANADA<br>YOUR CONNECTION TO QUALITY & SERVICE | THESE DRAWINGS AND SPECIFICATIONS<br>ARE THE PROPERTY OF EDAC INC.,AND<br>SHALL NOT BE REPRODUCED,OR COPIED<br>OR USED AS THE BASIS FOR THE<br>MANUFACTURE OR SALE OF APPARATUS<br>WITHOUT WRITTEN PERMISSION. | SCALE: (IN C.A.D. 1:1)               | SHEET 1 OF       | 2     |
|                                                                                |                                                                                                                                                                                                                | DRAWING NUMBER: 630-13W3250-4TA      |                  | ISSUE |
|                                                                                |                                                                                                                                                                                                                | PART NUMBER: 630-13W                 | 3250-4TA         | 1     |