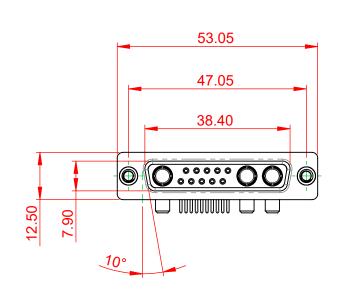

DIELECTRIC WITHSTANDING VOLTAGE:

| COMBINATION D-SUB                                                              |                                                                                                                                                                                                                | SW REFERENCE NO.: 630 COMBO ASSEMBLY |                  |       |
|--------------------------------------------------------------------------------|----------------------------------------------------------------------------------------------------------------------------------------------------------------------------------------------------------------|--------------------------------------|------------------|-------|
|                                                                                |                                                                                                                                                                                                                | DRAWN: C.B                           | DATE: JAN. 01/20 | 19    |
|                                                                                |                                                                                                                                                                                                                | CHECKED:                             | DATE:            |       |
| EDAC INC<br>TORONTO, ONTARIO<br>CANADA<br>YOUR CONNECTION TO QUALITY & SERVICE | THESE DRAWINGS AND SPECIFICATIONS<br>ARE THE PROPERTY OF EDAC INC.,AND<br>SHALL NOT BE REPRODUCED,OR COPIED<br>OR USED AS THE BASIS FOR THE<br>MANUFACTURE OR SALE OF APPARATUS<br>WITHOUT WRITTEN PERMISSION. | SCALE: (IN C.A.D. 1:1)               | SHEET 1 OF       | 2     |
|                                                                                |                                                                                                                                                                                                                | DRAWING NUMBER: 630-13W3250-4TA      |                  | ISSUE |
|                                                                                |                                                                                                                                                                                                                | PART NUMBER: 630-13W                 | 3250-4TA         | 1     |