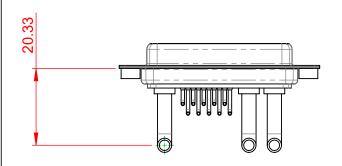

## NOTES:

MATERIAL: HOUSING: SHELL: CONTACT:

THERMOPLASTIC POLYESTER, UL94V-0 STEEL, TIN PLATED COPPER ALLOY, GOLD FLASH PLATED

**OPERATING TEMPERATURE:** 

.XX ±0.13

.XXX ±0.05

POWER/CO-AX CONTACT RATING: 40A (CURRENT) (IF PRESENT) SIGNAL CONTACT CURRENT RATING: 5A PER CONTACT SIGNAL CONTACT RESISTANCE:  $10m\Omega$  MAX. **INSULATOR RESISTANCE:** 5000MΩ min.

DIELECTRIC WITHSTANDING VOLTAGE:

| COMBINATION D-SUB                                                              |                                                                                                                                                                                                                | SW REFERENCE NO.: 630 COMBO ASSEMBLY |                  |       |
|--------------------------------------------------------------------------------|----------------------------------------------------------------------------------------------------------------------------------------------------------------------------------------------------------------|--------------------------------------|------------------|-------|
|                                                                                |                                                                                                                                                                                                                | DRAWN: C.B                           | DATE: JAN. 01/20 | 19    |
|                                                                                |                                                                                                                                                                                                                | CHECKED:                             | DATE:            |       |
| EDAC INC<br>TORONTO, ONTARIO<br>CANADA<br>YOUR CONNECTION TO QUALITY & SERVICE | THESE DRAWINGS AND SPECIFICATIONS<br>ARE THE PROPERTY OF EDAC INC.,AND<br>SHALL NOT BE REPRODUCED,OR COPIED<br>OR USED AS THE BASIS FOR THE<br>MANUFACTURE OR SALE OF APPARATUS<br>WITHOUT WRITTEN PERMISSION. | SCALE: (IN C.A.D. 1:1)               | SHEET 1 OF       | 2     |
|                                                                                |                                                                                                                                                                                                                | DRAWING NUMBER: 630-13W3250-4TA      |                  | ISSUE |
|                                                                                |                                                                                                                                                                                                                | PART NUMBER: 630-13W                 | 3250-4TA         | 1     |