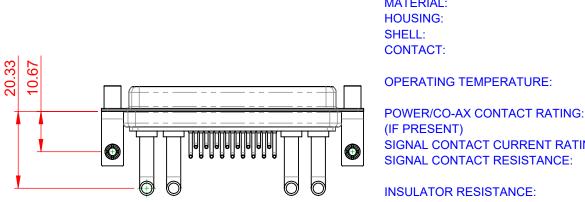

## NOTES:

MATERIAL:

THERMOPLASTIC POLYESTER, UL94V-0 STEEL, NICKEL PLATED COPPER ALLOY, 30µ GOLD PLATED

-55°C ~ 125°C

40A (CURRENT)

SIGNAL CONTACT CURRENT RATING: 5A PER CONTACT SIGNAL CONTACT RESISTANCE:  $10m\Omega$  MAX.

**INSULATOR RESISTANCE:** DIELECTRIC WITHSTANDING VOLTAGE: 5000MΩ min.

1000V AC rms

| COMBINATION D-SUB                      |                                                                                                                                                                                                                | SW REFERENCE NO.: 630 COMBO ASSEMBLY |                  |       |
|----------------------------------------|----------------------------------------------------------------------------------------------------------------------------------------------------------------------------------------------------------------|--------------------------------------|------------------|-------|
|                                        |                                                                                                                                                                                                                | DRAWN: C.B                           | DATE: JAN. 01/20 | 19    |
|                                        |                                                                                                                                                                                                                | CHECKED:                             | DATE:            |       |
| EDAC INC<br>TORONTO, ONTARIO<br>CANADA | THESE DRAWINGS AND SPECIFICATIONS<br>ARE THE PROPERTY OF EDAC INC.,AND<br>SHALL NOT BE REPRODUCED,OR COPIED<br>OR USED AS THE BASIS FOR THE<br>MANUFACTURE OR SALE OF APPARATUS<br>WITHOUT WRITTEN PERMISSION. | SCALE: (IN C.A.D. 1:1)               | SHEET 1 OF       | 2     |
|                                        |                                                                                                                                                                                                                | DRAWING NUMBER: 630-21W4650-4N5      |                  | ISSUE |
| YOUR CONNECTION TO QUALITY & SERVICE   |                                                                                                                                                                                                                | PART NUMBER: 630-21W4                | 4650-4N5         | 1     |