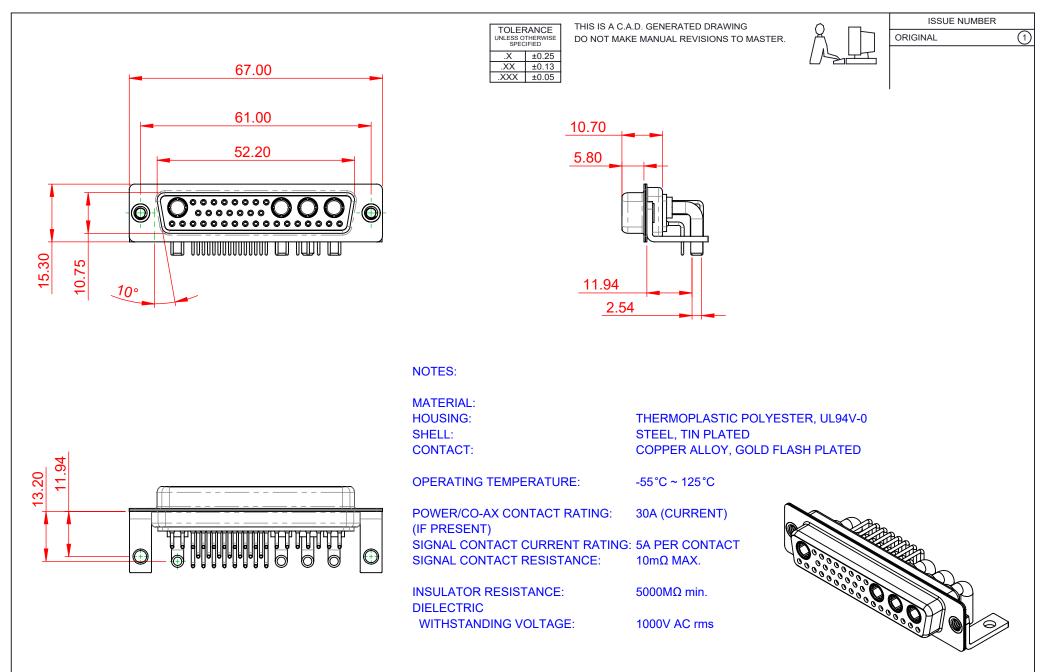

| COMBINATION D-SUB                                                              |                                                                                                                                                                                                                | SW REFERENCE NO.: 630 COMBO ASSEMBLY |                  |       |
|--------------------------------------------------------------------------------|----------------------------------------------------------------------------------------------------------------------------------------------------------------------------------------------------------------|--------------------------------------|------------------|-------|
|                                                                                |                                                                                                                                                                                                                | DRAWN: C.B                           | DATE: JAN. 01/20 | 19    |
|                                                                                |                                                                                                                                                                                                                | CHECKED:                             | DATE:            |       |
| EDAC INC<br>TORONTO, ONTARIO<br>CANADA<br>YOUR CONNECTION TO QUALITY & SERVICE | THESE DRAWINGS AND SPECIFICATIONS<br>ARE THE PROPERTY OF EDAC INC.,AND<br>SHALL NOT BE REPRODUCED,OR COPIED<br>OR USED AS THE BASIS FOR THE<br>MANUFACTURE OR SALE OF APPARATUS<br>WITHOUT WRITTEN PERMISSION. | SCALE: (IN C.A.D. 1:1)               | SHEET 1 OF       | 2     |
|                                                                                |                                                                                                                                                                                                                | DRAWING NUMBER: 630-36W4240-3TC      |                  | ISSUE |
|                                                                                |                                                                                                                                                                                                                | PART NUMBER: 630-36W                 | 4240-3TC         | 1     |

COMPLIANT

THIS SERIES FULLY CONFORMS TO THE EUROPEAN UNION DIRECTIVES 2011/65/EU FOR RoHS COMPLIANCY.

| SW REFERENCE NO.: 630 COMBO ASSEMBLY |                                                                              |                                                                                                                        |  |  |
|--------------------------------------|------------------------------------------------------------------------------|------------------------------------------------------------------------------------------------------------------------|--|--|
| DRAWN: C.B                           | DATE: JAN. 01/2019                                                           |                                                                                                                        |  |  |
| CHECKED:                             | DATE:                                                                        |                                                                                                                        |  |  |
| SCALE: (IN C.A.D. 1:1)               | SHEET 1 OF 2                                                                 |                                                                                                                        |  |  |
| DRAWING NUMBER: 630-36W4             | ISSUE                                                                        |                                                                                                                        |  |  |
| PART NUMBER: 630-36W4                | 1240-3TC                                                                     | 1                                                                                                                      |  |  |
|                                      | DRAWN: C.B<br>CHECKED:<br>SCALE: (IN C.A.D. 1:1)<br>DRAWING NUMBER: 630-36W4 | DRAWN: C.B DATE: JAN. 01/201<br>CHECKED: DATE:<br>SCALE: (IN C.A.D. 1:1) SHEET 1 OF<br>DRAWING NUMBER: 630-36W4240-3TC |  |  |