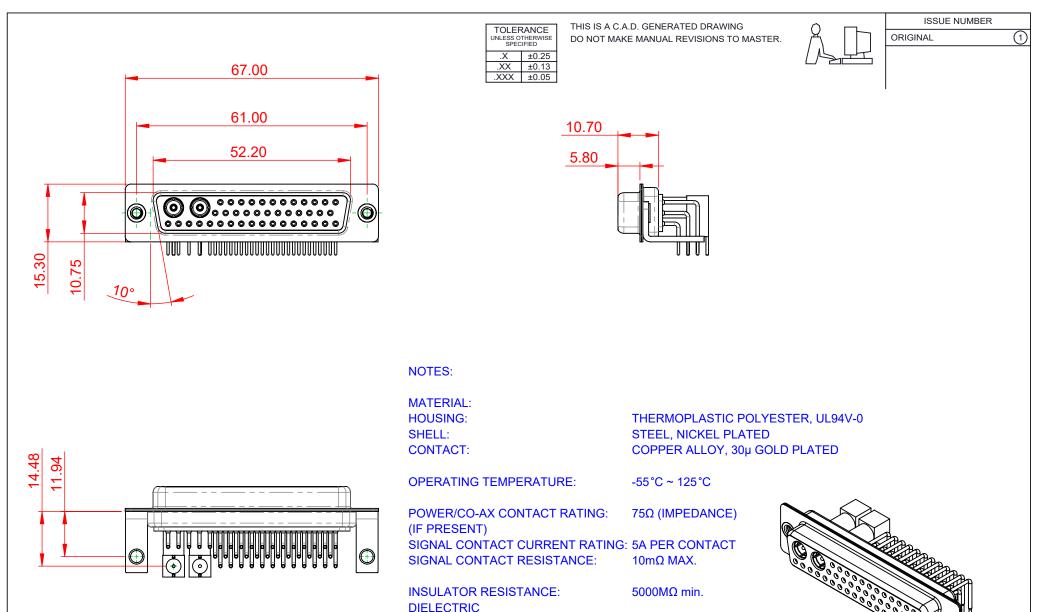

WITHSTANDING VOLTAGE:

630 COMBO ASSEMBLY SW REFERENCE NO .: COMBINATION D-SUB DRAWN: C.B DATE: JAN. 01/2019 CHECKED: DATE: THESE DRAWINGS AND SPECIFICATIONS OF 2 SCALE: (IN C.A.D. 1:1) SHEET 1 EDAC INC ARE THE PROPERTY OF EDAC INC. AND TORONTO, ONTARIO SHALL NOT BE REPRODUCED, OR COPIED 630-43W2640-7N4 DRAWING NUMBER: ISSUE OR USED AS THE BASIS FOR THE CANADA MANUFACTURE OR SALE OF APPARATUS 1 YOUR CONNECTION TO QUALITY & SERVICE PART NUMBER: 630-43W2640-7N4 WITHOUT WRITTEN PERMISSION.

1000V AC rms

THIS SERIES FULLY CONFORMS TO THE EUROPEAN UNION DIRECTIVES 2011/65/EU FOR RoHS COMPLIANCY.