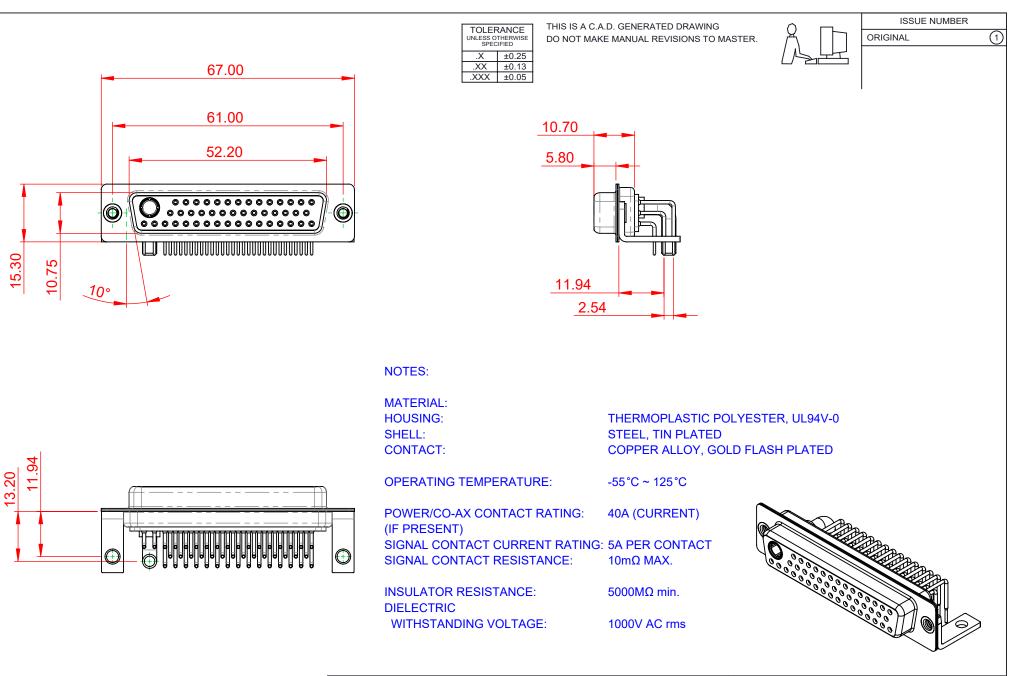

|                 |                            |                                                                                                                                                                                                                |                                 | SW REFERENCE NO.: 630 COMBO ASSEMBLY |       |  |
|-----------------|----------------------------|----------------------------------------------------------------------------------------------------------------------------------------------------------------------------------------------------------------|---------------------------------|--------------------------------------|-------|--|
|                 | COMBINATION D-SUB          |                                                                                                                                                                                                                | DRAWN: C.B                      | DATE: JAN. 01/20                     | 19    |  |
|                 |                            |                                                                                                                                                                                                                | CHECKED:                        | DATE:                                |       |  |
| EDAC            | EDAC INC                   | THESE DRAWINGS AND SPECIFICATIONS<br>ARE THE PROPERTY OF EDAC INC.,AND<br>SHALL NOT BE REPRODUCED,OR COPIED<br>OR USED AS THE BASIS FOR THE<br>MANUFACTURE OR SALE OF APPARATUS<br>WITHOUT WRITTEN PERMISSION. | SCALE: (IN C.A.D. 1:1)          | SHEET 1 OF                           | 2     |  |
|                 | TORONTO, ONTARIO<br>CANADA |                                                                                                                                                                                                                | DRAWING NUMBER: 630-47W1240-4T4 |                                      | ISSUE |  |
| YOUR CONNECTION | ON TO QUALITY & SERVICE    |                                                                                                                                                                                                                | PART NUMBER: 630-47W            | 1240-4T4                             | 1     |  |