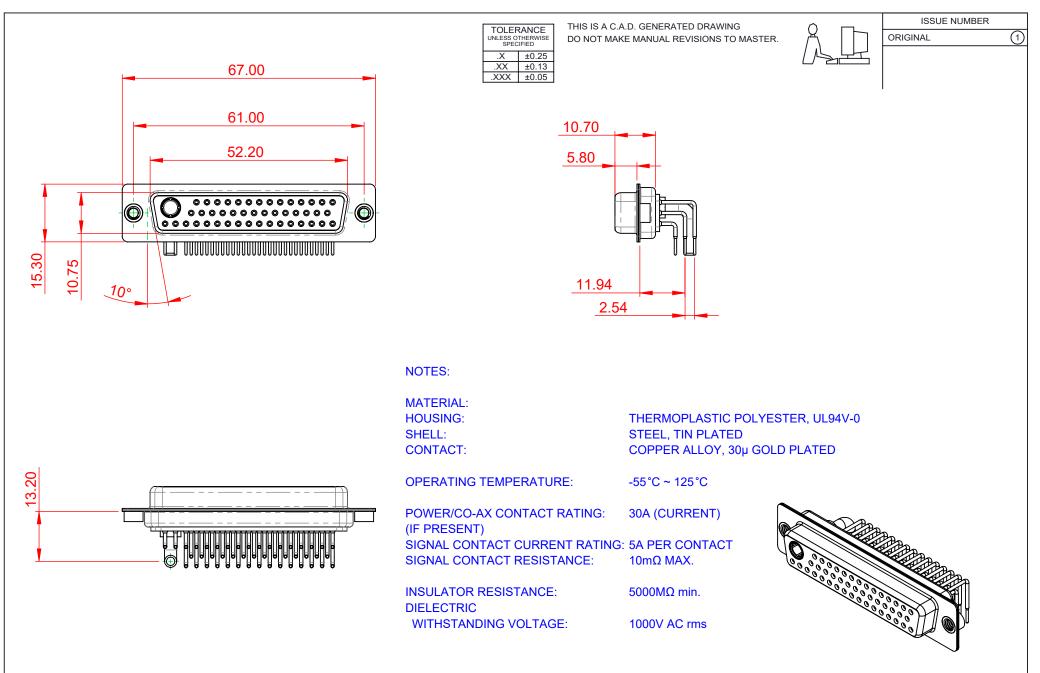

| COMBINATION D-SUB                                                              |                                                                                                                                                                                                                | SW REFERENCE NO.: 630 COMBO ASSEMBLY |                  |       |
|--------------------------------------------------------------------------------|----------------------------------------------------------------------------------------------------------------------------------------------------------------------------------------------------------------|--------------------------------------|------------------|-------|
|                                                                                |                                                                                                                                                                                                                | DRAWN: C.B                           | DATE: JAN. 01/20 | 19    |
|                                                                                |                                                                                                                                                                                                                | CHECKED:                             | DATE:            |       |
| EDAC INC<br>TORONTO, ONTARIO<br>CANADA<br>YOUR CONNECTION TO QUALITY & SERVICE | THESE DRAWINGS AND SPECIFICATIONS<br>ARE THE PROPERTY OF EDAC INC.,AND<br>SHALL NOT BE REPRODUCED,OR COPIED<br>OR USED AS THE BASIS FOR THE<br>MANUFACTURE OR SALE OF APPARATUS<br>WITHOUT WRITTEN PERMISSION. | SCALE: (IN C.A.D. 1:1)               | SHEET 1 OF       | 2     |
|                                                                                |                                                                                                                                                                                                                | DRAWING NUMBER: 630-47W1640-3TA      |                  | ISSUE |
|                                                                                |                                                                                                                                                                                                                | PART NUMBER: 630-47W                 | 1640-3TA         | 1     |