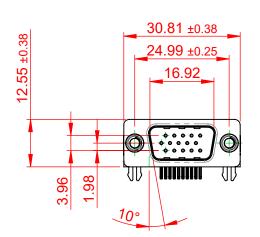

## NOTES:

MATERIAL:

HOUSING: THERMOPLASTIC POLYESTER, UL94V-0

SHELL: STEEL, NICKEL PLATED

CONTACT: COPPER ALLOY, 15µ GOLD PLATING

OPERATING TEMPERATURE: -55°C TO +125°C

CURRENT RATING: 3A PER CONTACT

CONTACT RESISTANCE:  $25m\Omega$  MAX. INSULATOR RESISTANCE:  $5000M\Omega$  min.

**DIELECTRIC** 

WITHSTANDING VOLTAGE: 1000V AC rms

| 633 SERIES D-SUB CONNECTOR                                            |                                                                                                                                                                                                 | SW REFERENCE NO.: 633 ASSEMBLY  |            |       |
|-----------------------------------------------------------------------|-------------------------------------------------------------------------------------------------------------------------------------------------------------------------------------------------|---------------------------------|------------|-------|
|                                                                       |                                                                                                                                                                                                 | DRAWN: C.B DATE: AUG. 01/20     |            | )18   |
|                                                                       |                                                                                                                                                                                                 | CHECKED:                        | DATE:      |       |
| EDAC INC TORONTO, ONTARIO CANADA YOUR CONNECTION TO QUALITY & SERVICE | THESE DRAWINGS AND SPECIFICATIONS ARE THE PROPERTY OF EDAC INC.,AND SHALL NOT BE REPRODUCED,OR COPIED OR USED AS THE BASIS FOR THE MANUFACTURE OR SALE OF APPARATUS WITHOUT WRITTEN PERMISSION. | SCALE: (IN C.A.D. 1:1)          | SHEET 1 OF | 1     |
|                                                                       |                                                                                                                                                                                                 | DRAWING NUMBER: 633-015-363-535 |            | ISSUE |
|                                                                       |                                                                                                                                                                                                 | PART NUMBER: 633-015-           | 363-535    | 1     |