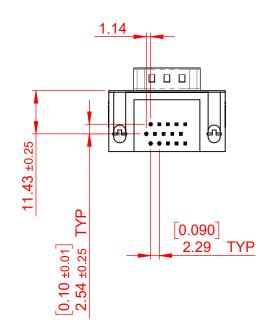

## NOTES:

MATERIAL:

HOUSING: THERMOPLASTIC POLYESTER, UL94V-0

SHELL: STEEL, NICKEL PLATED

CONTACT: COPPER ALLOY, 15µ GOLD PLATING

OPERATING TEMPERATURE: -55°C TO +125°C

CURRENT RATING: 3A PER CONTACT

CONTACT RESISTANCE:  $25m\Omega$  MAX. INSULATOR RESISTANCE:  $5000M\Omega$  min.

**DIELECTRIC** 

WITHSTANDING VOLTAGE: 1000V AC rms

| 633 SERIES D-SUB CONNECTOR                                            |                                                                                                                                                                                                 | SW REFERENCE NO.: 633 ASSEMBLY  |            |       |
|-----------------------------------------------------------------------|-------------------------------------------------------------------------------------------------------------------------------------------------------------------------------------------------|---------------------------------|------------|-------|
|                                                                       |                                                                                                                                                                                                 | DRAWN: C.B DATE: AUG. 01/20     |            | )18   |
|                                                                       |                                                                                                                                                                                                 | CHECKED:                        | DATE:      |       |
| EDAC INC TORONTO, ONTARIO CANADA YOUR CONNECTION TO QUALITY & SERVICE | THESE DRAWINGS AND SPECIFICATIONS ARE THE PROPERTY OF EDAC INC.,AND SHALL NOT BE REPRODUCED,OR COPIED OR USED AS THE BASIS FOR THE MANUFACTURE OR SALE OF APPARATUS WITHOUT WRITTEN PERMISSION. | SCALE: (IN C.A.D. 1:1)          | SHEET 1 OF | 1     |
|                                                                       |                                                                                                                                                                                                 | DRAWING NUMBER: 633-015-363-535 |            | ISSUE |
|                                                                       |                                                                                                                                                                                                 | PART NUMBER: 633-015-           | 363-535    | 1     |