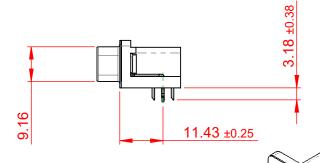

## NOTES:

MATERIAL:

HOUSING: THERMOPLASTIC POLYESTER, UL94V-0

SHELL: STEEL, NICKEL PLATED

CONTACT: COPPER ALLOY, 15µ GOLD PLATING

OPERATING TEMPERATURE: -55°C TO +125°C

CURRENT RATING: 3A PER CONTACT

CONTACT RESISTANCE:  $25m\Omega$  MAX. INSULATOR RESISTANCE:  $5000M\Omega$  min.

**DIELECTRIC** 

WITHSTANDING VOLTAGE: 1000V AC rms

| 633 SERIES D-SUB CONNECTOR                                            |                                                                                                                                                                                                 | SW REFERENCE NO.: 633 ASSEMBLY  |            |       |
|-----------------------------------------------------------------------|-------------------------------------------------------------------------------------------------------------------------------------------------------------------------------------------------|---------------------------------|------------|-------|
|                                                                       |                                                                                                                                                                                                 | DRAWN: C.B DATE: AUG. 01/20     |            | )18   |
|                                                                       |                                                                                                                                                                                                 | CHECKED:                        | DATE:      |       |
| EDAC INC TORONTO, ONTARIO CANADA YOUR CONNECTION TO QUALITY & SERVICE | THESE DRAWINGS AND SPECIFICATIONS ARE THE PROPERTY OF EDAC INC.,AND SHALL NOT BE REPRODUCED,OR COPIED OR USED AS THE BASIS FOR THE MANUFACTURE OR SALE OF APPARATUS WITHOUT WRITTEN PERMISSION. | SCALE: (IN C.A.D. 1:1)          | SHEET 1 OF | 1     |
|                                                                       |                                                                                                                                                                                                 | DRAWING NUMBER: 633-015-363-535 |            | ISSUE |
|                                                                       |                                                                                                                                                                                                 | PART NUMBER: 633-015-           | 363-535    | 1     |