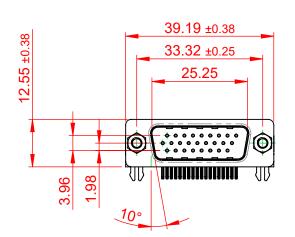

THIS IS A C.A.D. GENERATED DRAWING DO NOT MAKE MANUAL REVISIONS TO MASTER.

ISSUE NUMBER
ORIGINAL 1

NOTES:

MATERIAL:

HOUSING: THERMOPLASTIC POLYESTER, UL94V-0

SHELL: STEEL, NICKEL PLATED

CONTACT: COPPER ALLOY, GOLD FLASH PLATING

OPERATING TEMPERATURE: -55°C TO +125°C

CURRENT RATING: 3A PER CONTACT

CONTACT RESISTANCE:  $25m\Omega$  MAX. INSULATOR RESISTANCE:  $5000M\Omega$  min.

**DIELECTRIC** 

WITHSTANDING VOLTAGE: 1000V AC rms

| 633 SERIES D-SUB CONNECTOR           |                                                                                                                                                                                                 | SW REFERENCE NO.: 633 ASSEMBLY |            |       |
|--------------------------------------|-------------------------------------------------------------------------------------------------------------------------------------------------------------------------------------------------|--------------------------------|------------|-------|
|                                      |                                                                                                                                                                                                 | DRAWN: C.B DATE: AUG. 01/2018  |            | )18   |
|                                      |                                                                                                                                                                                                 | CHECKED:                       | DATE:      |       |
| EDAC INC TORONTO, ONTARIO CANADA     | THESE DRAWINGS AND SPECIFICATIONS ARE THE PROPERTY OF EDAC INC.,AND SHALL NOT BE REPRODUCED,OR COPIED OR USED AS THE BASIS FOR THE MANUFACTURE OR SALE OF APPARATUS WITHOUT WRITTEN PERMISSION. | SCALE: (IN C.A.D. 1:1)         | SHEET 1 OF | 1     |
|                                      |                                                                                                                                                                                                 | DRAWING NUMBER: 633-026-2      | 263-533    | ISSUE |
| YOUR CONNECTION TO QUALITY & SERVICE |                                                                                                                                                                                                 | PART NUMBER: 633-026-2         | 263-533    | 1     |