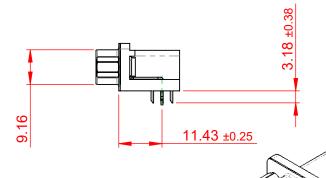

THIS IS A C.A.D. GENERATED DRAWING DO NOT MAKE MANUAL REVISIONS TO MASTER.

ISSUE NUMBER
ORIGINAL 1

NOTES:

MATERIAL:

HOUSING: THERMOPLASTIC POLYESTER, UL94V-0

SHELL: STEEL, NICKEL PLATED

CONTACT: COPPER ALLOY, GOLD FLASH PLATING

OPERATING TEMPERATURE: -55°C TO +125°C

CURRENT RATING: 3A PER CONTACT

CONTACT RESISTANCE:  $25m\Omega$  MAX. INSULATOR RESISTANCE:  $5000M\Omega$  min.

**DIELECTRIC** 

WITHSTANDING VOLTAGE: 1000V AC rms

| 633 SERIES D-SUB CONNECTOR           |                                                                                                                                                                                                 | SW REFERENCE NO.: 633 ASSEMBLY |            |       |
|--------------------------------------|-------------------------------------------------------------------------------------------------------------------------------------------------------------------------------------------------|--------------------------------|------------|-------|
|                                      |                                                                                                                                                                                                 | DRAWN: C.B DATE: AUG. 01/2018  |            | )18   |
|                                      |                                                                                                                                                                                                 | CHECKED:                       | DATE:      |       |
| EDAC INC TORONTO, ONTARIO CANADA     | THESE DRAWINGS AND SPECIFICATIONS ARE THE PROPERTY OF EDAC INC.,AND SHALL NOT BE REPRODUCED,OR COPIED OR USED AS THE BASIS FOR THE MANUFACTURE OR SALE OF APPARATUS WITHOUT WRITTEN PERMISSION. | SCALE: (IN C.A.D. 1:1)         | SHEET 1 OF | 1     |
|                                      |                                                                                                                                                                                                 | DRAWING NUMBER: 633-026-2      | 263-533    | ISSUE |
| YOUR CONNECTION TO QUALITY & SERVICE |                                                                                                                                                                                                 | PART NUMBER: 633-026-2         | 263-533    | 1     |