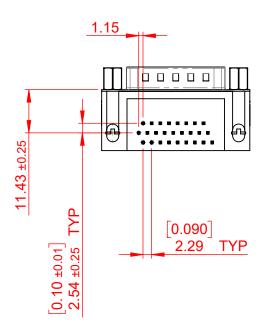

THIS IS A C.A.D. GENERATED DRAWING DO NOT MAKE MANUAL REVISIONS TO MASTER.

ISSUE NUMBER
ORIGINAL 1

NOTES:

MATERIAL:

HOUSING: THERMOPLASTIC POLYESTER, UL94V-0

SHELL: STEEL, NICKEL PLATED

CONTACT: COPPER ALLOY, GOLD FLASH PLATING

OPERATING TEMPERATURE: -55°C TO +125°C

CURRENT RATING: 3A PER CONTACT

CONTACT RESISTANCE:  $25m\Omega$  MAX. INSULATOR RESISTANCE:  $5000M\Omega$  min.

**DIELECTRIC** 

WITHSTANDING VOLTAGE: 1000V AC rms

| 633 SERIES D-SUB CONNECTOR           |                                                                                                                                                                                                 | SW REFERENCE NO.: 633 ASSEMBLY |            |       |
|--------------------------------------|-------------------------------------------------------------------------------------------------------------------------------------------------------------------------------------------------|--------------------------------|------------|-------|
|                                      |                                                                                                                                                                                                 | DRAWN: C.B DATE: AUG. 01/2018  |            | )18   |
|                                      |                                                                                                                                                                                                 | CHECKED:                       | DATE:      |       |
| EDAC INC TORONTO, ONTARIO CANADA     | THESE DRAWINGS AND SPECIFICATIONS ARE THE PROPERTY OF EDAC INC.,AND SHALL NOT BE REPRODUCED,OR COPIED OR USED AS THE BASIS FOR THE MANUFACTURE OR SALE OF APPARATUS WITHOUT WRITTEN PERMISSION. | SCALE: (IN C.A.D. 1:1)         | SHEET 1 OF | 1     |
|                                      |                                                                                                                                                                                                 | DRAWING NUMBER: 633-026-2      | 263-533    | ISSUE |
| YOUR CONNECTION TO QUALITY & SERVICE |                                                                                                                                                                                                 | PART NUMBER: 633-026-2         | 263-533    | 1     |