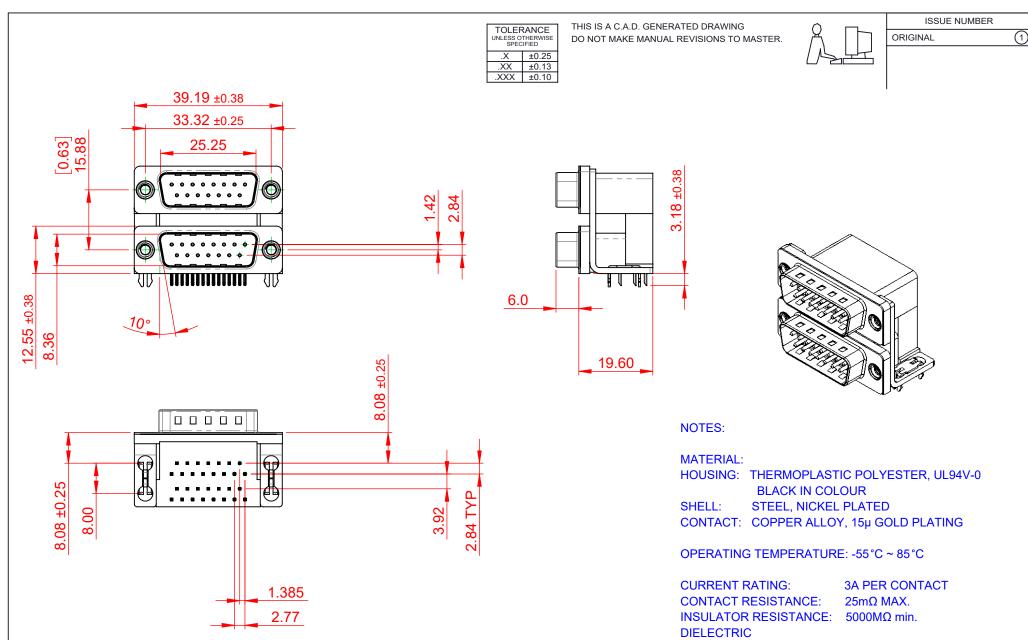

WITHSTANDING VOLTAGE: 1000V AC rms

|                | 661 SERIES D-SUB CONNECTOR           |                                                                                                                                       | SW REFERENCE NO.: 661 ASSEMBLY  |                  |       |
|----------------|--------------------------------------|---------------------------------------------------------------------------------------------------------------------------------------|---------------------------------|------------------|-------|
|                |                                      |                                                                                                                                       | DRAWN: C.B                      | DATE: AUG. 01/20 | 018   |
|                |                                      |                                                                                                                                       | CHECKED:                        | DATE:            |       |
| S ТО           | EDAC INC                             | THESE DRAWINGS AND SPECIFICATIONS<br>ARE THE PROPERTY OF EDAC INC. AND                                                                | SCALE: 1:1                      | SHEET 1 OF       | 1     |
| TIVES<br>ANCY. | YOUR CONNECTION TO QUALITY & SERVICE | SHALL NOT BE REPRODUCED, OR COPIED<br>OR USED AS THE BASIS FOR THE<br>MANUFACTURE OR SALE OF APPARATUS<br>WITHOUT WRITTEN PERMISSION. | DRAWING NUMBER: 661-015-364-031 |                  | ISSUE |
|                |                                      |                                                                                                                                       | PART NUMBER: 661-01             | 5-364-031        | 1     |