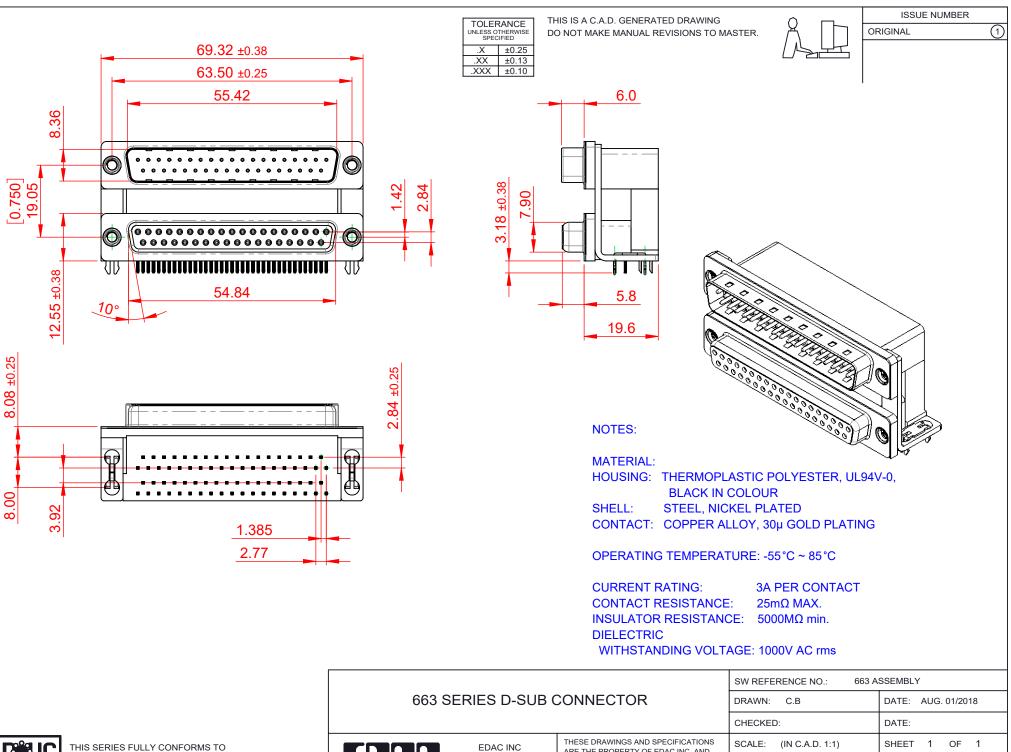

COMPLIANT THIS SERIES FULLY CONFORMS TO THE EUROPEAN UNION DIRECTIVES 2011/65/EU FOR RoHS COMPLIANCY.

| YOUR CONNECTION TO ( | EDAC INC<br>TORONTO, ONTARIO<br>CANADA<br>QUALITY & SERVICE | THESE DRAWING<br>ARE THE PROPE<br>SHALL NOT BE R<br>OR USED AS THE<br>MANUFACTURE (<br>WITHOUT WRITT |
|----------------------|-------------------------------------------------------------|------------------------------------------------------------------------------------------------------|

THESE DRAWINGS AND SPECIFICATIONS ARE THE PROPERTY OF EDAC INC.,AND SHALL NOT BE REPRODUCED,OR COPIED OR USED AS THE BASIS FOR THE MANUFACTURE OR SALE OF APPARATUS WITHOUT WRITTEN PERMISSION.

| DRAWN: C.B                | DATE: AUG. 01/20 | 518 |
|---------------------------|------------------|-----|
| CHECKED:                  | DATE:            |     |
| SCALE: (IN C.A.D. 1:1)    | SHEET 1 OF       | 1   |
| DRAWING NUMBER: 663-037-6 | 663-037-664-03A  |     |
| PART NUMBER: 663-037-6    | 64-03A           | 1   |
|                           |                  |     |