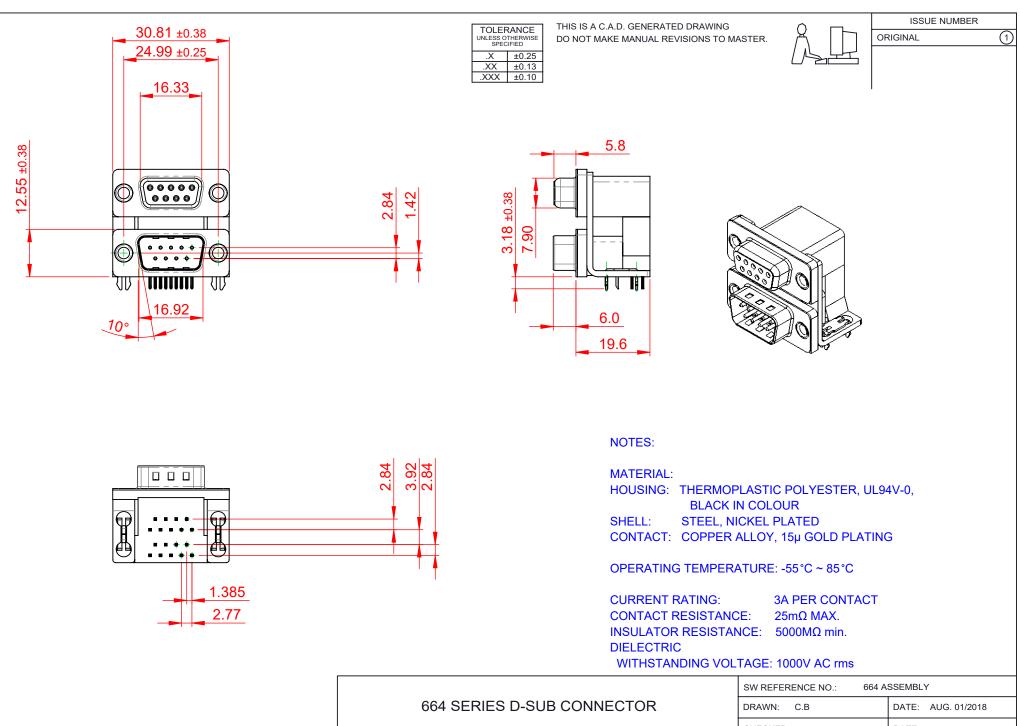

THIS SERIES FULLY CONFORMS TO THE EUROPEAN UNION DIRECTIVES 2011/65/EU FOR RoHS COMPLIANCY.

|  | 664 SERIES D-SUB CONNECTOR            |                                                                                                                                                                                                                | DRAWN: C.B                      |           | DATE:  | AU |
|--|---------------------------------------|----------------------------------------------------------------------------------------------------------------------------------------------------------------------------------------------------------------|---------------------------------|-----------|--------|----|
|  |                                       |                                                                                                                                                                                                                | CHECKED:                        |           | DATE:  |    |
|  | EDACINC<br>TORONTO, ONTARIO<br>CANADA | THESE DRAWINGS AND SPECIFICATIONS<br>ARE THE PROPERTY OF EDAC INC.,AND<br>SHALL NOT BE REPRODUCED,OR COPIED<br>OR USED AS THE BASIS FOR THE<br>MANUFACTURE OR SALE OF APPARATUS<br>WITHOUT WRITTEN PERMISSION. | SCALE: (IN C.A.D. 1:1)          |           | SHEET  | 1  |
|  |                                       |                                                                                                                                                                                                                | DRAWING NUMBER: 664-009-364-034 |           |        |    |
|  | YOUR CONNECTION TO QUALITY & SERVICE  |                                                                                                                                                                                                                | PART NUMBER: 6                  | 64-009-36 | 64-034 |    |