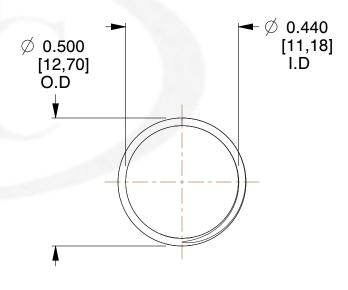

## **NOTES:**

Material : Music Wire
Finish : Glod Irridite

3. Ends: Closed and Ground

4. Total Coils: 10.000

5. Sugg. Max. Deflection: 0.520 (in)6. Sugg. Max. Load: 2.300 (lbs)

7. All Drawing Dimensions are in Inches [mm]