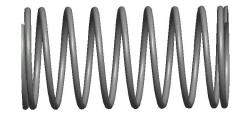

## **NOTES:**

Material : Music Wire
Finish : Glod Irridite

3. Ends: Closed and Ground

4. Total Coils: 10.000

5. Sugg. Max. Deflection: 0.520 (in)6. Sugg. Max. Load: 2.300 (lbs)

7. All Drawing Dimensions are in Inches [mm]