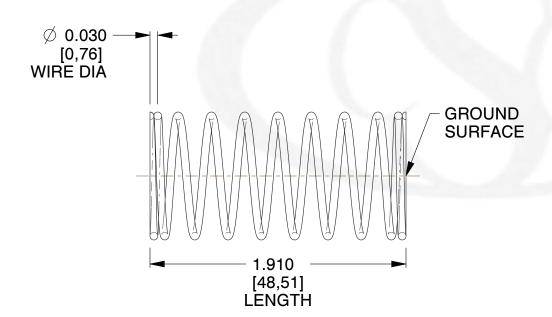

## **NOTES:**

Material : Music Wire
Finish : Glod Irridite

3. Ends: Closed and Ground

4. Total Coils: 10.000

5. Sugg. Max. Deflection: 0.520 (in)6. Sugg. Max. Load: 2.300 (lbs)

7. All Drawing Dimensions are in Inches [mm]