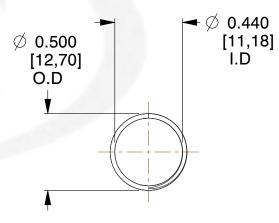

## **NOTES:**

Material : Music Wire
Finish : Glod Irridite

3. Ends: Closed and Ground

4. Total Coils: 10.000

5. Sugg. Max. Deflection: 0.860 (in)6. Sugg. Max. Load: 2.300 (lbs)

7. All Drawing Dimensions are in Inches [mm]