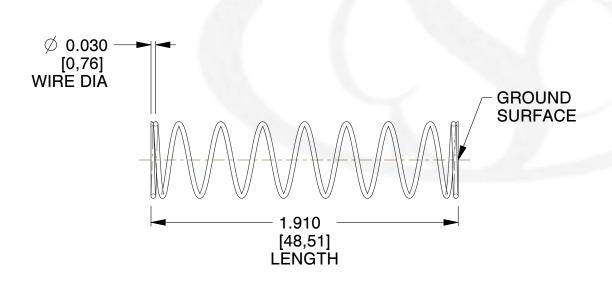

## **NOTES:**

Material : Music Wire
Finish : Glod Irridite

3. Ends: Closed and Ground

4. Total Coils: 10.000

5. Sugg. Max. Deflection: 0.860 (in)6. Sugg. Max. Load: 2.300 (lbs)

7. All Drawing Dimensions are in Inches [mm]