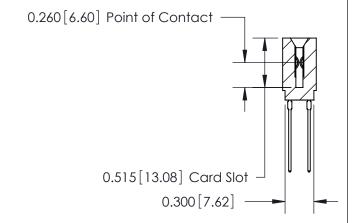

THIS IS A C.A.D. GENERATED DRAWING DO NOT MAKE MANUAL REVISIONS TO MASTER.

ISSUE NUMBER

ORIGINAL

Contact Information
541-Wire Wrap, Regular Point - Tail LG.=.750(19.05)
.100" (2.54mm) Contact Spacing x .200" (5.08mm) Row Spacing

ACAD REFERENCE NO.

J.LEE

DRAWN:

CHECKED:

745 Series Ultra-Mate Card Edge Connector - Press Fit Part Number: 745-092-541-201 **EDAC INC** THESE DRAWINGS AND SPECIFICATIONS ARE THE PROPERTY OF EDAC INC.,AND TORONTO, ONTARIO SHALL NOT BE REPRODUCED, OR COPIED CANADA OR USED AS THE BASIS FOR THE