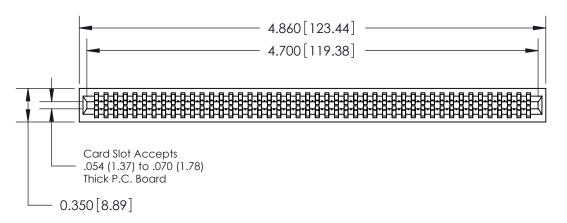

THIS IS A C.A.D. GENERATED DRAWING DO NOT MAKE MANUAL REVISIONS TO MASTER.

ISSUE NUMBER

ORIGINAL

Contact Information
541-Wire Wrap, Regular Point - Tail LG.=.750(19.05)
.100" (2.54mm) Contact Spacing x .200" (5.08mm) Row Spacing

ACAD REFERENCE NO.

J.LEE

DRAWN:

CHECKED:

745 Series Ultra-Mate Card Edge Connector - Press Fit Part Number: 745-092-541-201 **EDAC INC** THESE DRAWINGS AND SPECIFICATIONS ARE THE PROPERTY OF EDAC INC.,AND TORONTO, ONTARIO SHALL NOT BE REPRODUCED, OR COPIED CANADA OR USED AS THE BASIS FOR THE