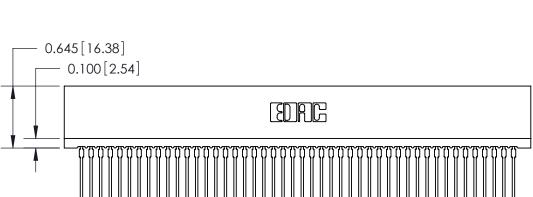

THIS IS A C.A.D. GENERATED DRAWING DO NOT MAKE MANUAL REVISIONS TO MASTER.

ISSUE NUMBER

ORIGINAL

Contact Information
541-Wire Wrap, Regular Point - Tail LG.=.750(19.05)
.100" (2.54mm) Contact Spacing x .200" (5.08mm) Row Spacing

ACAD REFERENCE NO.

J.LEE

DRAWN:

CHECKED:

745 Series Ultra-Mate Card Edge Connector - Press Fit Part Number: 745-092-541-201 **EDAC INC** THESE DRAWINGS AND SPECIFICATIONS ARE THE PROPERTY OF EDAC INC.,AND TORONTO, ONTARIO SHALL NOT BE REPRODUCED, OR COPIED CANADA OR USED AS THE BASIS FOR THE