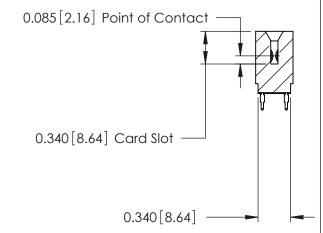

## Contact Information 520-P.C. Tail, Regular Point - Tail LG.=.175(4.45) .125" (3.18mm) Contact Spacing x .250" (6.35mm) Row Spacing

746-ENG MASTER

|  | 746 Series Ultra-Mate Card Edge Connector - Press Fit |                                                                                                                                                                      | ACAD REFERENCE NO. |
|--|-------------------------------------------------------|----------------------------------------------------------------------------------------------------------------------------------------------------------------------|--------------------|
|  |                                                       |                                                                                                                                                                      | DRAWN: J.LEE       |
|  | Part Number: 746-048-520-601                          |                                                                                                                                                                      | CHECKED:           |
|  | EDAC INC                                              | THESE DRAWINGS AND SPECIFICATIONS ARE THE PROPERTY OF EDAC INC.,AND SHALL NOT BE REPRODUCED, OR COPIED OR USED AS THE BASIS FOR THE MANUFACTURE OR SALE OF APPARATUS | SCALE:             |
|  | TORONTO, ONTARIO CANADA                               |                                                                                                                                                                      | DRAWING NUMBER     |
|  |                                                       |                                                                                                                                                                      | 746-ENG MASTER     |
|  | YOUR CONNECTION TO QUALITY & SERVICE                  | WITHOUT WRITTEN PERMISSION.                                                                                                                                          |                    |