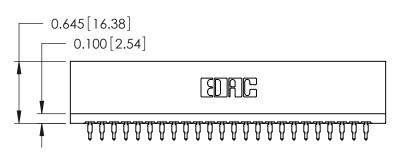

## Contact Information 520-P.C. Tail, Regular Point - Tail LG.=.175(4.45) .125" (3.18mm) Contact Spacing x .250" (6.35mm) Row Spacing

746-ENG MASTER

|  | 746 Series Ultra-Mate Card Edge Connector - Press Fit |                                                                                                                                                                      | ACAD REFERENCE NO. |
|--|-------------------------------------------------------|----------------------------------------------------------------------------------------------------------------------------------------------------------------------|--------------------|
|  |                                                       |                                                                                                                                                                      | DRAWN: J.LEE       |
|  | Part Number: 746-048-520-601                          |                                                                                                                                                                      | CHECKED:           |
|  | EDAC INC                                              | THESE DRAWINGS AND SPECIFICATIONS ARE THE PROPERTY OF EDAC INC.,AND SHALL NOT BE REPRODUCED, OR COPIED OR USED AS THE BASIS FOR THE MANUFACTURE OR SALE OF APPARATUS | SCALE:             |
|  | TORONTO, ONTARIO CANADA                               |                                                                                                                                                                      | DRAWING NUMBER     |
|  |                                                       |                                                                                                                                                                      | 746-ENG MASTER     |
|  | YOUR CONNECTION TO QUALITY & SERVICE                  | WITHOUT WRITTEN PERMISSION.                                                                                                                                          |                    |