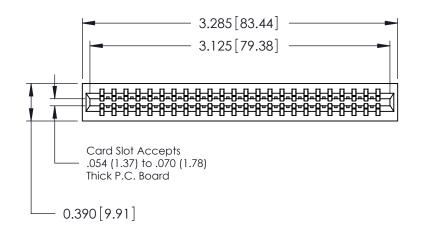

## Contact Information 520-P.C. Tail, Regular Point - Tail LG.=.175(4.45) .125" (3.18mm) Contact Spacing x .250" (6.35mm) Row Spacing

746-ENG MASTER

|  | 746 Series Ultra-Mate Card Edge Connector - Press Fit |                                                                                                                                                                      | ACAD REFERENCE NO. |
|--|-------------------------------------------------------|----------------------------------------------------------------------------------------------------------------------------------------------------------------------|--------------------|
|  |                                                       |                                                                                                                                                                      | DRAWN: J.LEE       |
|  | Part Number: 746-048-520-601                          |                                                                                                                                                                      | CHECKED:           |
|  | EDAC INC                                              | THESE DRAWINGS AND SPECIFICATIONS ARE THE PROPERTY OF EDAC INC.,AND SHALL NOT BE REPRODUCED, OR COPIED OR USED AS THE BASIS FOR THE MANUFACTURE OR SALE OF APPARATUS | SCALE:             |
|  | TORONTO, ONTARIO CANADA                               |                                                                                                                                                                      | DRAWING NUMBER     |
|  |                                                       |                                                                                                                                                                      | 746-ENG MASTER     |
|  | YOUR CONNECTION TO QUALITY & SERVICE                  | WITHOUT WRITTEN PERMISSION.                                                                                                                                          |                    |