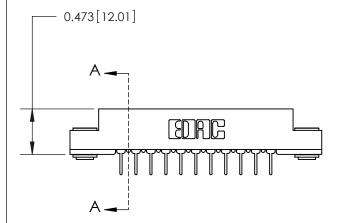

## **Mounting Option**

.116 (2.95) I.D. Floating Eyelets

## **Contact Detail**

PC Tail .023x.013(0.58x0.33) - Tail LG=.213(5.41)

.156 [3.96] Contact Spacing x .200 [5.08] Row Spacing





.095 [2.41] Point of Contact (Measured from bottom of Card Slot)

Card Slot Accepts .054 [1.37] to .070 [1.78] Thick P.C. Board

## **See Accompanying Page for:**

**Contact Bend Details** 

807/857 Series High Temp Card Edge Connector Part Number: 807-011-431-103

YOUR CONNECTION TO QUALITY & SERVICE

| ACAD REFERENCE NO. 807 ENG MASTER |                  |
|-----------------------------------|------------------|
| DRAWN: J.LEE                      | DATE: AUG. 11/09 |
| CHECKED:                          | DATE:            |
| SCALE: NTS                        | SHEET 1 OF 2     |
| DRAWING NUMBER                    | ISSUE            |

807 Assembly

**SECTION A-A**