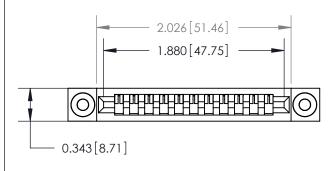

## **Mounting Option**

.116 (2.95) I.D. Floating Eyelets

## **Contact Detail**

PC Tail .023x.013(0.58x0.33) - Tail LG=.213(5.41)

.156 [3.96] Contact Spacing x .200 [5.08] Row Spacing

.095 [2.41] Point of Contact (Measured from bottom of Card Slot)

Card Slot Accepts .054 [1.37] to .070 [1.78] Thick P.C. Board