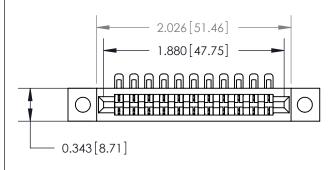

**Mounting Option** 

.128 (3.25) Dia. Mounting Holes

## **Contact Detail**

90 Degree Bend (Code 501 Contacts)

.156 [3.96] Contact Spacing x .200 [5.08] Row Spacing





**SECTION A-A** 

.175 [4.45] Point of Contact (Measured from bottom of Card Slot)



**See Accompanying Page for:** 

**Contact Bend Details** 

807/857 Series High Temp Card Edge Connector Part Number: 807-011-454-102

YOUR CONNECTION TO QUALITY & SERVICE

| ACAD REFERENCE NO. 807 ENG MASTER |                  |
|-----------------------------------|------------------|
| DRAWN: J.LEE                      | DATE: AUG. 11/09 |
| CHECKED:                          | DATE:            |
| SCALE: NTS                        | SHEET 1 OF 2     |
| DRAWING NUMBER                    | ISSUE            |

807 Assembly