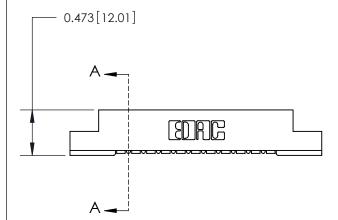

## **Contact Detail**

90 Degree Bend (Code 501 Contacts)

.156 [3.96] Contact Spacing x .200 [5.08] Row Spacing

**SECTION A-A** 

.175 [4.45] Point of Contact (Measured from bottom of Card Slot)

**See Accompanying Page for:** 