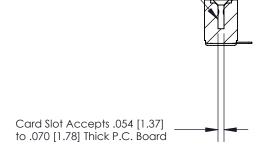

## **Contact Detail**

90 Degree Bend (Code 501 Contacts)

.156 [3.96] Contact Spacing x .200 [5.08] Row Spacing

**SECTION A-A** 

.175 [4.45] Point of Contact (Measured from bottom of Card Slot)

**See Accompanying Page for:** 