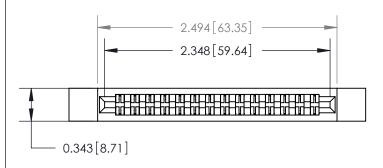

Card Slot Accepts .054 [1.37] to .070 [1.78] Thick P.C. Board

**See Accompanying Page for:** 

**Contact Bend Details** 

| 807/857                      | Series High Temp Card Edge Connector |  |
|------------------------------|--------------------------------------|--|
| Part Number: 807-028-424-212 |                                      |  |