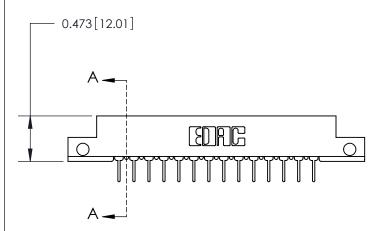

**Mounting Option** 

.128 (3.25) Dia. Side Mounting Holes

YOUR CONNECTION TO QUALITY & SERVICE

| ACAD REFERENCE NO | . 807 ENG MASTER |
|-------------------|------------------|
| DRAWN: J.LEE      | DATE: AUG. 11/09 |
| CHECKED:          | DATE:            |
| SCALE: NTS        | SHEET 1 OF 2     |
| DRAWING NUMBER    | ISSUE            |