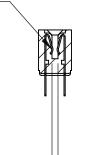

## **Contact Detail**

PC Tail .023x.013(0.58x0.33) - Tail LG=.213(5.41)

.156 [3.96] Contact Spacing x .200 [5.08] Row Spacing

**SECTION A-A** 

.095 [2.41] Point of Contact (Measured from bottom of Card Slot)