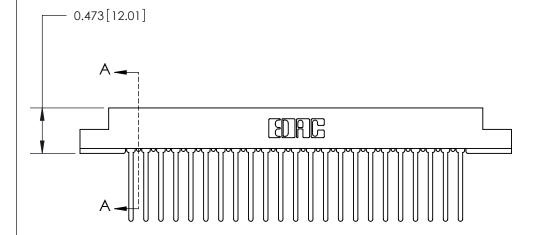

## **Contact Detail**

Wire Wrap .046x.013(1.17x0.33) - Tail LG=.708(17.98)

.156 [3.96] Contact Spacing x .200 [5.08] Row Spacing

**SECTION A-A** 

.095 [2.41] Point of Contact (Measured from bottom of Card Slot)

> Card Slot Accepts .054 [1.37] to .070 [1.78] Thick P.C. Board

**See Accompanying Page for:** 

**Contact Bend Details** 

807/857 Series High Temp Card Edge Connector Part Number: 807-046-440-208

| ACAD REFERENCE NO. 807 ENG MASTER |                  |
|-----------------------------------|------------------|
| DRAWN: J.LEE                      | DATE: AUG. 11/09 |
| CHECKED:                          | DATE:            |
| SCALE: NTS                        | SHEET 1 OF 2     |
| DRAWING NUMBER                    | ISSUE            |