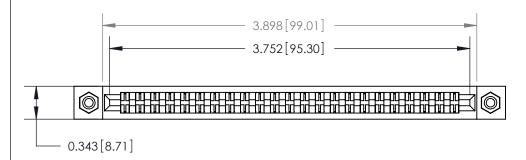

**Mounting Option** 

#4-40 Unified Threaded Inserts

> Card Slot Accepts .054 [1.37] to .070 [1.78] Thick P.C. Board

**See Accompanying Page for:** 

**Contact Bend Details** 

807/857 Series High Temp Card Edge Connector Part Number: 807-046-440-208

| ACAD REFERENCE NO. 807 ENG MASTER |                  |
|-----------------------------------|------------------|
| DRAWN: J.LEE                      | DATE: AUG. 11/09 |
| CHECKED:                          | DATE:            |
| SCALE: NTS                        | SHEET 1 OF 2     |
| DRAWING NUMBER                    | ISSUE            |

807 Assembly