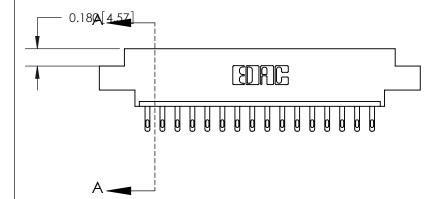

ORIGINAL (1)

ORIGINAL

| 833 Series High Temp Card Edge Connector<br>Contact Bend Detail |                                                                                                                                                                                                  | ACAD REFERENCE NO. | 833 ENG MASTER   |               |
|-----------------------------------------------------------------|--------------------------------------------------------------------------------------------------------------------------------------------------------------------------------------------------|--------------------|------------------|---------------|
|                                                                 |                                                                                                                                                                                                  | DRAWN: J.LEE       | DATE: OCT. 14/09 |               |
|                                                                 |                                                                                                                                                                                                  | CHECKED: DATE:     |                  |               |
| TORONTO, ONTARIO ARE SHA OR LI                                  | THESE DRAWINGS AND SPECIFICATIONS ARE THE PROPERTY OF EDAC INC.,AND SHALL NOT BE REPRODUCED, OR COPIED OR USED AS THE BASIS FOR THE MANUFACTURE OR SALE OF APPARATUS WITHOUT WRITTEN PERMISSION. | SCALE: NTS         | SHEET 2          | 2 <b>OF</b> 3 |
|                                                                 |                                                                                                                                                                                                  | DRAWING NUMBER     |                  | ISSUE         |
|                                                                 |                                                                                                                                                                                                  | 833 Assembly       |                  | 1             |