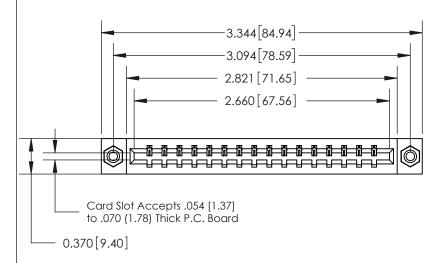

## **Contact Detail**

500-Wire Hole .050x.025(1.27x0.64) - Tail LG=.260(6.60)

.156 [3.96] Contact Spacing x .200 [5.08] Row Spacing

THIS IS A C.A.D. GENERATED DRAWING DO NOT MAKE MANUAL REVISIONS TO MASTER.

## See Accompanying Page for:

- **Bend Detail**
- **Mounting Options**

833 Series High Temp Card Edge Connector Part Number: 833-016-500-608

**EDAC INC** TORONTO, ONTARIO CANADA

THESE DRAWINGS AND SPECIFICATIONS ARE THE PROPERTY OF EDAC INC.,AND SHALL NOT BE REPRODUCED, OR COPIED OR USED AS THE BASIS FOR THE MANUFACTURE OR SALE OF APPARATUS WITHOUT WRITTEN PERMISSION.

| ACAD REFERENCE NO. | 833 ENG MASTER   |  |  |
|--------------------|------------------|--|--|
| DRAWN: J.LEE       | DATE: OCT. 14/09 |  |  |
| CHECKED:           | DATE:            |  |  |
| SCALE: NTS         | SHEET 1 OF 3     |  |  |
| DRAWING NUMBER     | ISSUE            |  |  |
| 833 Assembly       | 1                |  |  |