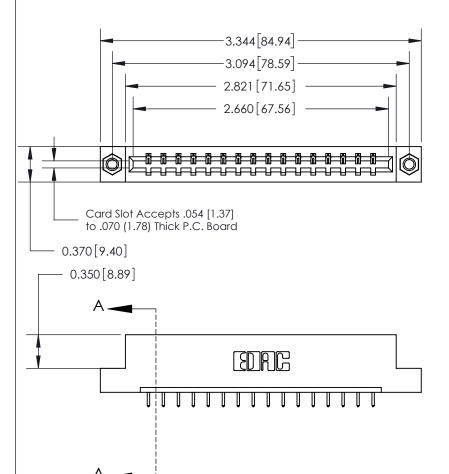

## **Contact Detail**

521-P.C. Tail .025 Sq.(0.64 Sq.) - Tail LG=.150(3.81)

.156 [3.96] Contact Spacing x .200 [5.08] Row Spacing

THIS IS A C.A.D. GENERATED DRAWING DO NOT MAKE MANUAL REVISIONS TO MASTER.

ORIGINAL

SECTION A-A 0.388 [9.86] Card Slot .160 [4.06] Point of Contact-

## See Accompanying Page for:

- **Bend Detail**
- **Mounting Options**

833 Series High Temp Card Edge Connector Part Number: 833-016-521-107

**EDAC INC** TORONTO, ONTARIO CANADA

THESE DRAWINGS AND SPECIFICATIONS ARE THE PROPERTY OF EDAC INC.,AND SHALL NOT BE REPRODUCED, OR COPIED OR USED AS THE BASIS FOR THE MANUFACTURE OR SALE OF APPARATUS WITHOUT WRITTEN PERMISSION.