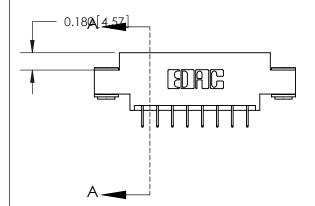

833 Series High Temp Card Edge Connector Part Number: 833-016-524-803

**EDAC INC** TORONTO, ONTARIO CANADA

THESE DRAWINGS AND SPECIFICATIONS ARE THE PROPERTY OF EDAC INC.,AND SHALL NOT BE REPRODUCED, OR COPIED OR USED AS THE BASIS FOR THE MANUFACTURE OR SALE OF APPARATUS WITHOUT WRITTEN PERMISSION.