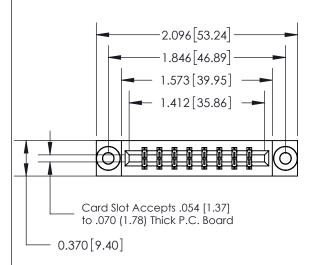

## **See Accompanying Page for:**

- **Bend Detail**
- **Mounting Options**

THIS IS A C.A.D. GENERATED DRAWING DO NOT MAKE MANUAL REVISIONS TO MASTER.

ISSUE NUMBER ORIGINAL

|                               | SECTION A-A |
|-------------------------------|-------------|
|                               | 0.388[9.86] |
| .160 [4.06] Point of Contact— | Card Slot   |
| Troo [ moo] t cam of common   |             |
|                               |             |
|                               |             |
|                               |             |
|                               | U U         |

833 Series High Temp Card Edge Connector Part Number: 833-016-524-803

**EDAC INC** TORONTO, ONTARIO CANADA

THESE DRAWINGS AND SPECIFICATIONS ARE THE PROPERTY OF EDAC INC.,AND SHALL NOT BE REPRODUCED, OR COPIED OR USED AS THE BASIS FOR THE MANUFACTURE OR SALE OF APPARATUS WITHOUT WRITTEN PERMISSION.