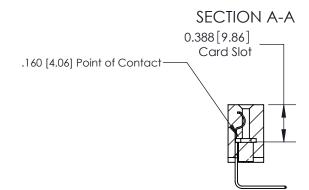

## **Contact Detail**

558-90 Degree Bend (Code 541 Contacts)

.156 [3.96] Contact Spacing x .200 [5.08] Row Spacing

THIS IS A C.A.D. GENERATED DRAWING DO NOT MAKE MANUAL REVISIONS TO MASTER.

ISSUE NUMBER ORIGINAL