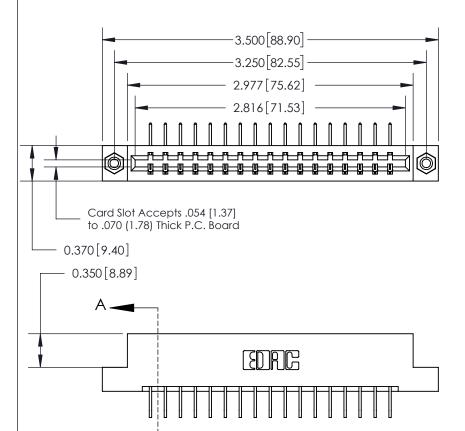

833 Series High Temp Card Edge Connector Part Number: 833-017-558-108

**EDAC INC** TORONTO, ONTARIO CANADA

THESE DRAWINGS AND SPECIFICATIONS ARE THE PROPERTY OF EDAC INC.,AND SHALL NOT BE REPRODUCED, OR COPIED OR USED AS THE BASIS FOR THE MANUFACTURE OR SALE OF APPARATUS WITHOUT WRITTEN PERMISSION.

| DRAWN: J.LEE   | DATE: OCT. 14/09 |               |  |
|----------------|------------------|---------------|--|
| CHECKED:       | DATE:            |               |  |
| SCALE: NTS     | SHEET            | 1 <b>OF</b> 3 |  |
| DRAWING NUMBER |                  | ISSUE         |  |
| 833 Assembly   |                  | 1             |  |