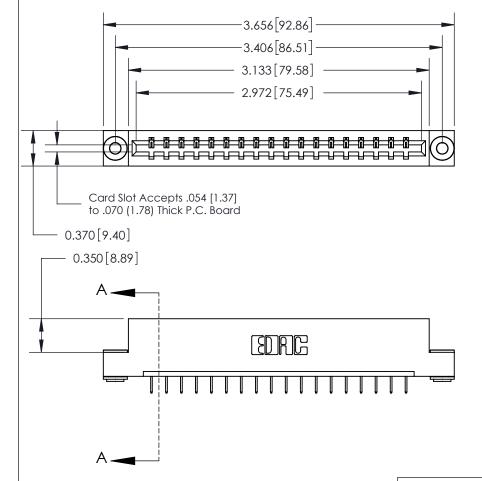

ISSUE NUMBER

ORIGINAL

SECTION A-A 0.388 [9.86] Card Slot .160 [4.06] Point of Contact-

## See Accompanying Page for:

- **Bend Detail**
- **Mounting Options**

833 Series High Temp Card Edge Connector Part Number: 833-018-524-103

**EDAC INC** TORONTO, ONTARIO CANADA

THESE DRAWINGS AND SPECIFICATIONS ARE THE PROPERTY OF EDAC INC.,AND SHALL NOT BE REPRODUCED, OR COPIED OR USED AS THE BASIS FOR THE MANUFACTURE OR SALE OF APPARATUS WITHOUT WRITTEN PERMISSION.

| ACAD REFERENCE NO. | 833 ENG MASTER   |  |  |
|--------------------|------------------|--|--|
| DRAWN: J.LEE       | DATE: OCT. 14/09 |  |  |
| CHECKED:           | DATE:            |  |  |
| SCALE: NTS         | SHEET 1 OF 3     |  |  |
| DRAWING NUMBER     | ISSUE            |  |  |
| 833 Assembly       | 1                |  |  |