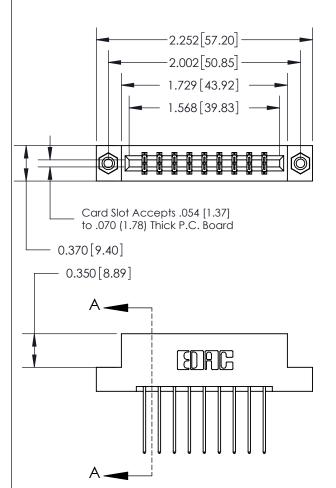

THIS IS A C.A.D. GENERATED DRAWING DO NOT MAKE MANUAL REVISIONS TO MASTER.

ISSUE NUMBER ORIGINAL

833 Series High Temp Card Edge Connector Part Number: 833-018-542-208

**EDAC INC** TORONTO, ONTARIO CANADA

THESE DRAWINGS AND SPECIFICATIONS ARE THE PROPERTY OF EDAC INC., AND SHALL NOT BE REPRODUCED,OR COPIED OR USED AS THE BASIS FOR THE MANUFACTURE OR SALE OF APPARATUS WITHOUT WRITTEN PERMISSION.

|  | ACAD REFERENCE NO. | 833 ENG MASTER   |       |  |
|--|--------------------|------------------|-------|--|
|  | DRAWN: J.LEE       | DATE: OCT. 14/09 |       |  |
|  | CHECKED:           | DATE:            |       |  |
|  | SCALE: NTS         | SHEET            | OF 3  |  |
|  | DRAWING NUMBER     |                  | ISSUE |  |
|  | 833 Assembly       |                  | 1     |  |