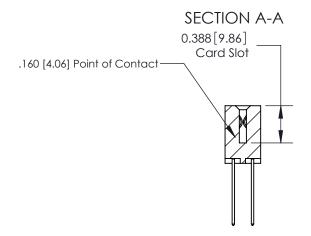

THIS IS A C.A.D. GENERATED DRAWING DO NOT MAKE MANUAL REVISIONS TO MASTER.

ISSUE NUMBER ORIGINAL

833 Series High Temp Card Edge Connector Part Number: 833-018-542-208

**EDAC INC** TORONTO, ONTARIO CANADA

THESE DRAWINGS AND SPECIFICATIONS ARE THE PROPERTY OF EDAC INC., AND SHALL NOT BE REPRODUCED,OR COPIED OR USED AS THE BASIS FOR THE MANUFACTURE OR SALE OF APPARATUS WITHOUT WRITTEN PERMISSION.

|  | ACAD REFERENCE NO. | 833 ENG MASTER   |       |  |
|--|--------------------|------------------|-------|--|
|  | DRAWN: J.LEE       | DATE: OCT. 14/09 |       |  |
|  | CHECKED:           | DATE:            |       |  |
|  | SCALE: NTS         | SHEET            | OF 3  |  |
|  | DRAWING NUMBER     |                  | ISSUE |  |
|  | 833 Assembly       |                  | 1     |  |