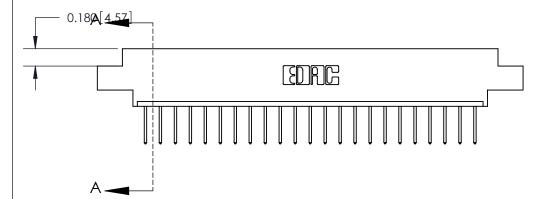

## **Contact Detail**

523-P.C. Tail .025 Sq.(0.64 Sq.) - Tail LG=.390(9.91)

.156 [3.96] Contact Spacing x .200 [5.08] Row Spacing

THIS IS A C.A.D. GENERATED DRAWING DO NOT MAKE MANUAL REVISIONS TO MASTER.