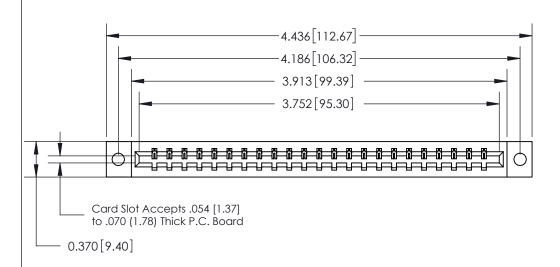

ORIGINAL

SECTION A-A 0.388 [9.86] Card Slot .160 [4.06] Point of Contact-

## See Accompanying Page for:

- **Bend Detail**
- **Mounting Options**

833 Series High Temp Card Edge Connector Part Number: 833-023-523-602

**EDAC INC** TORONTO, ONTARIO CANADA

THESE DRAWINGS AND SPECIFICATIONS ARE THE PROPERTY OF EDAC INC.,AND SHALL NOT BE REPRODUCED, OR COPIED OR USED AS THE BASIS FOR THE MANUFACTURE OR SALE OF APPARATUS WITHOUT WRITTEN PERMISSION.