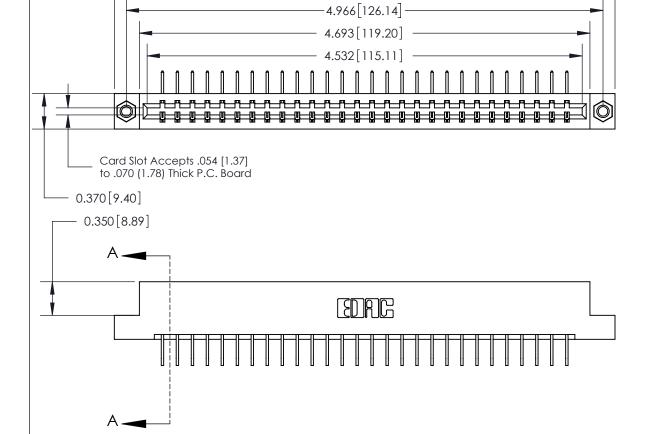

## **Contact Detail**

558-90 Degree Bend (Code 541 Contacts)

.156 [3.96] Contact Spacing x .200 [5.08] Row Spacing

THIS IS A C.A.D. GENERATED DRAWING DO NOT MAKE MANUAL REVISIONS TO MASTER.

ISSUE NUMBER ORIGINAL

-5.216[132.49]-

**SECTION A-A** 0.388 [9.86] Card Slot .160 [4.06] Point of Contact-

## See Accompanying Page for:

- **Bend Detail**
- **Mounting Options**

833 Series High Temp Card Edge Connector Part Number: 833-028-558-107

YOUR CONNECTION TO QUALITY & SERVICE

**EDAC INC** TORONTO, ONTARIO CANADA