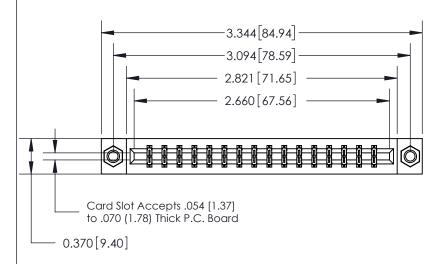

## 833 Series High Temp Card Edge Connector Part Number: 833-032-500-807

YOUR CONNECTION TO QUALITY & SERVICE

**EDAC INC** TORONTO, ONTARIO CANADA

THESE DRAWINGS AND SPECIFICATIONS ARE THE PROPERTY OF EDAC INC.,AND SHALL NOT BE REPRODUCED, OR COPIED OR USED AS THE BASIS FOR THE MANUFACTURE OR SALE OF APPARATUS WITHOUT WRITTEN PERMISSION.