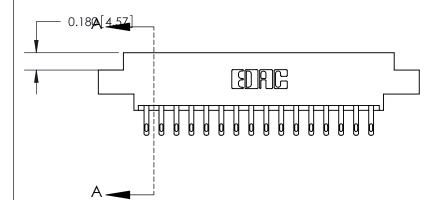

## **Contact Detail**

500-Wire Hole .050x.025(1.27x0.64) - Tail LG=.260(6.60)

.156 [3.96] Contact Spacing x .200 [5.08] Row Spacing

THIS IS A C.A.D. GENERATED DRAWING DO NOT MAKE MANUAL REVISIONS TO MASTER.