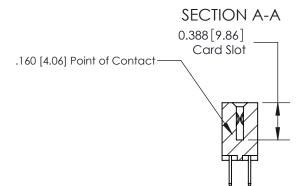

## **Contact Detail**

500-Wire Hole .050x.025(1.27x0.64) - Tail LG=.260(6.60)

.156 [3.96] Contact Spacing x .200 [5.08] Row Spacing

THIS IS A C.A.D. GENERATED DRAWING DO NOT MAKE MANUAL REVISIONS TO MASTER.