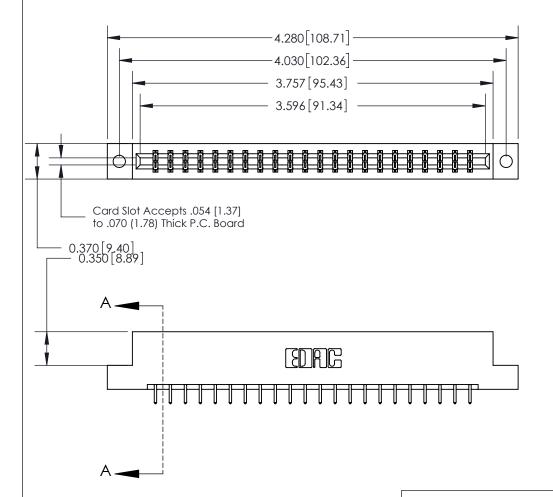

ISSUE NUMBER

ORIGINAL

SECTION A-A 0.388 [9.86] Card Slot .160 [4.06] Point of Contact-

## **See Accompanying Page for:**

- **Bend Detail**
- **Mounting Options**

833 Series High Temp Card Edge Connector Part Number: 833-044-521-202

**EDAC INC** TORONTO, ONTARIO CANADA

THESE DRAWINGS AND SPECIFICATIONS ARE THE PROPERTY OF EDAC INC.,AND SHALL NOT BE REPRODUCED, OR COPIED OR USED AS THE BASIS FOR THE MANUFACTURE OR SALE OF APPARATUS WITHOUT WRITTEN PERMISSION.

| ACAD REFERENCE NO. | 833 ENG MASTER   |  |  |
|--------------------|------------------|--|--|
| DRAWN: J.LEE       | DATE: OCT. 14/09 |  |  |
| CHECKED:           | DATE:            |  |  |
| SCALE: NTS         | SHEET 1 OF 3     |  |  |
| DRAWING NUMBER     | ISSUE            |  |  |
| 833 Assembly       | 1                |  |  |