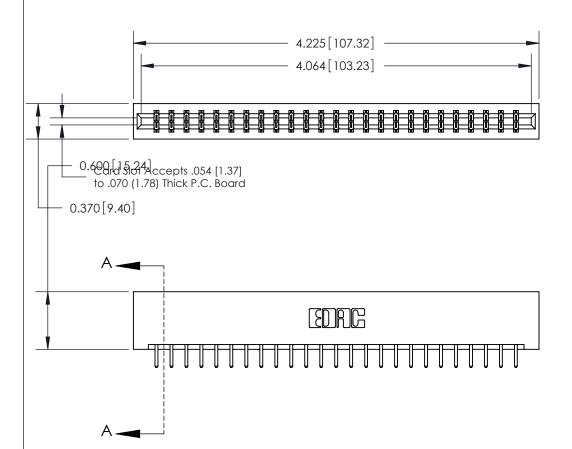

ISSUE NUMBER ORIGINAL

SECTION A-A 0.388 [9.86] Card Slot .160 [4.06] Point of Contact-

## **See Accompanying Page for:**

- **Bend Detail**
- **Mounting Options**

833 Series High Temp Card Edge Connector Part Number: 833-050-520-201

**EDAC INC** TORONTO, ONTARIO CANADA

THESE DRAWINGS AND SPECIFICATIONS ARE THE PROPERTY OF EDAC INC.,AND SHALL NOT BE REPRODUCED, OR COPIED OR USED AS THE BASIS FOR THE MANUFACTURE OR SALE OF APPARATUS WITHOUT WRITTEN PERMISSION.