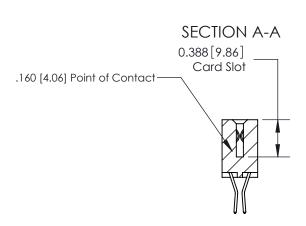

## **Contact Detail**

560-Extender Board Bend (Code 523 Contacts)

.156 [3.96] Contact Spacing x .200 [5.08] Row Spacing

THIS IS A C.A.D. GENERATED DRAWING DO NOT MAKE MANUAL REVISIONS TO MASTER.

ISSUE NUMBER