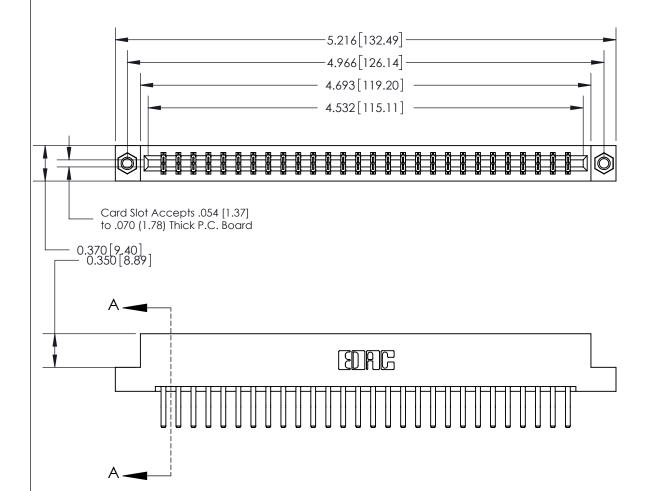

## **See Accompanying Page for:**

- **Bend Detail**
- **Mounting Options**

833 Series High Temp Card Edge Connector Part Number: 833-056-560-207

**EDAC INC** TORONTO, ONTARIO CANADA

THESE DRAWINGS AND SPECIFICATIONS ARE THE PROPERTY OF EDAC INC., AND SHALL NOT BE REPRODUCED, OR COPIED OR USED AS THE BASIS FOR THE MANUFACTURE OR SALE OF APPARATUS WITHOUT WRITTEN PERMISSION.

| l | ACAD REFERENCE NO. | 833 ENG MASTER |           |
|---|--------------------|----------------|-----------|
|   | DRAWN: J.LEE       | DATE: O        | CT. 14/09 |
|   | CHECKED:           | DATE:          |           |
| I | SCALE: NTS         | SHEET          | OF 3      |
| ſ | DRAWING NUMBER     |                | ISSUE     |
|   | 833 Assembly       |                | 1         |