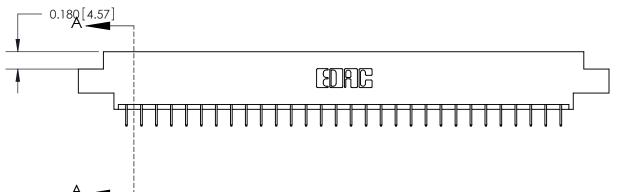

833 Assembly

ORIGINAL (1)

ORIGINAL

| 833 Series High Temp Card Edge Connector<br>Contact Bend Detail |                                                                                                                                                                                                   | ACAD REFERENCE NO. | 833 ENG MASTER   |               |
|-----------------------------------------------------------------|---------------------------------------------------------------------------------------------------------------------------------------------------------------------------------------------------|--------------------|------------------|---------------|
|                                                                 |                                                                                                                                                                                                   | DRAWN: J.LEE       | DATE: OCT. 14/09 |               |
|                                                                 |                                                                                                                                                                                                   | CHECKED: DATE:     |                  |               |
| TORONTO, ONTARIO OF CANADA                                      | THESE DRAWINGS AND SPECIFICATIONS ARE THE PROPERTY OF EDAC INC., AND SHALL NOT BE REPRODUCED, OR COPIED OR USED AS THE BASIS FOR THE MANUFACTURE OR SALE OF APPARATUS WITHOUT WRITTEN PERMISSION. | SCALE: NTS         | SHEET 2          | 2 <b>OF</b> 3 |
|                                                                 |                                                                                                                                                                                                   | DRAWING NUMBER     |                  | ISSUE         |
|                                                                 |                                                                                                                                                                                                   | 833 Assembly       |                  | 1             |