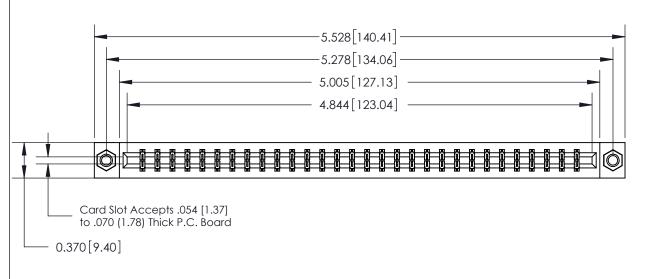

**Mounting Option** 

07-M3-0.5 Metric Threaded Inserts

**Contact Detail** 

524-P.C. Tail .018 Sq.(0.46 Sq.) - Tail LG=.175(4.45)

.156 [3.96] Contact Spacing x .200 [5.08] Row Spacing

THIS IS A C.A.D. GENERATED DRAWING DO NOT MAKE MANUAL REVISIONS TO MASTER.

## **See Accompanying Page for:**

- **Bend Detail**
- **Mounting Options**

833 Series High Temp Card Edge Connector Part Number: 833-060-524-807

YOUR CONNECTION TO QUALITY & SERVICE

**EDAC INC** TORONTO, ONTARIO CANADA