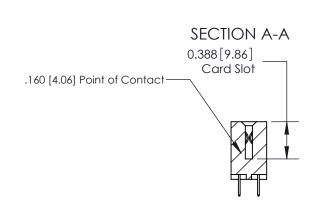

833 Assembly

ORIGINAL (1)

ORIGINAL

| 833 Series High Temp Card Edge Connector<br>Contact Bend Detail |                                                                                                                                                                                                   | ACAD REFERENCE NO. | 833 ENG MASTER   |               |
|-----------------------------------------------------------------|---------------------------------------------------------------------------------------------------------------------------------------------------------------------------------------------------|--------------------|------------------|---------------|
|                                                                 |                                                                                                                                                                                                   | DRAWN: J.LEE       | DATE: OCT. 14/09 |               |
|                                                                 |                                                                                                                                                                                                   | CHECKED: DATE:     |                  |               |
| TORONTO, ONTARIO OF CANADA                                      | THESE DRAWINGS AND SPECIFICATIONS ARE THE PROPERTY OF EDAC INC., AND SHALL NOT BE REPRODUCED, OR COPIED OR USED AS THE BASIS FOR THE MANUFACTURE OR SALE OF APPARATUS WITHOUT WRITTEN PERMISSION. | SCALE: NTS         | SHEET 2          | 2 <b>OF</b> 3 |
|                                                                 |                                                                                                                                                                                                   | DRAWING NUMBER     |                  | ISSUE         |
|                                                                 |                                                                                                                                                                                                   | 833 Assembly       |                  | 1             |