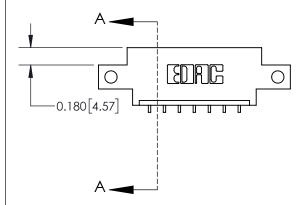

## **Mounting Option**

12-.128 (3.25) Dia. Side Mounting Holes

## **Contact Detail**

559-90 Degree Bend (Code 541 Contacts)

.156 [3.96] Contact Spacing x .200 [5.08] Row Spacing





**See Accompanying Page for:** 

**Contact Bend Details** 

THIS IS A C.A.D. GENERATED DRAWING DO NOT MAKE MANUAL REVISIONS TO MASTER.



ISSUE NUMBER ORIGINAL

1



| 837/887 Series High Temp Card Edge Connector |
|----------------------------------------------|
| Part Number: 837-007-559-612                 |



**EDAC INC** TORONTO, ONTARIO CANADA

THESE DRAWINGS AND SPECIFICATIONS ARE THE PROPERTY OF EDAC INC., AND SHALL NOT BE REPRODUCED, OR COPIED OR USED AS THE BASIS FOR THE MANUFACTURE OR SALE OF APPARATUS WITHOUT WRITTEN PERMISSION.

| ACAD REFERENCE NO. 837 ENG MASTE |                  |  |  |
|----------------------------------|------------------|--|--|
| DRAWN: J.LEE                     | DATE: OCT. 06/09 |  |  |
| CHECKED:                         | DATE:            |  |  |
|