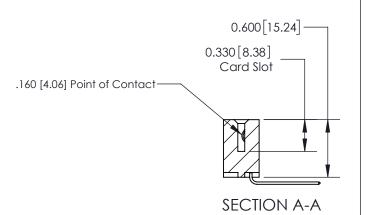

## **Contact Detail**

559-90 Degree Bend (Code 541 Contacts)

.156 [3.96] Contact Spacing x .200 [5.08] Row Spacing

**See Accompanying Page for:** 

**Contact Bend Details** 

THIS IS A C.A.D. GENERATED DRAWING DO NOT MAKE MANUAL REVISIONS TO MASTER.