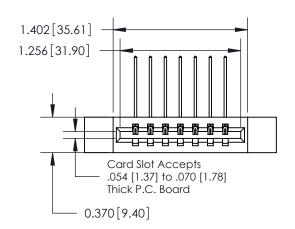

## **Mounting Option**

12-.128 (3.25) Dia. Side Mounting Holes

## **Contact Detail**

559-90 Degree Bend (Code 541 Contacts)

.156 [3.96] Contact Spacing x .200 [5.08] Row Spacing

**See Accompanying Page for:** 

**Contact Bend Details** 

THIS IS A C.A.D. GENERATED DRAWING DO NOT MAKE MANUAL REVISIONS TO MASTER.