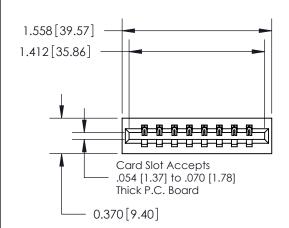

## **Mounting Option**

01-No Mounting Lugs

## **Contact Detail**

540-Wire Wrap .025 Sq.(0.64 Sq.) - Tail LG=.560(14.22) .156 [3.96] Contact Spacing x .200 [5.08] Row Spacing

**See Accompanying Page for:** 

**Contact Bend Details** 

THIS IS A C.A.D. GENERATED DRAWING DO NOT MAKE MANUAL REVISIONS TO MASTER.