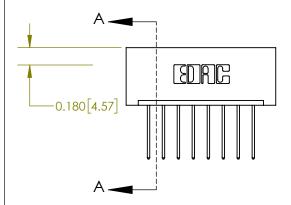

## **Contact Detail**

540-Wire Wrap .025 Sq.(0.64 Sq.) - Tail LG=.560(14.22) .156 [3.96] Contact Spacing x .200 [5.08] Row Spacing

**See Accompanying Page for:** 

**Contact Bend Details** 

THIS IS A C.A.D. GENERATED DRAWING DO NOT MAKE MANUAL REVISIONS TO MASTER.