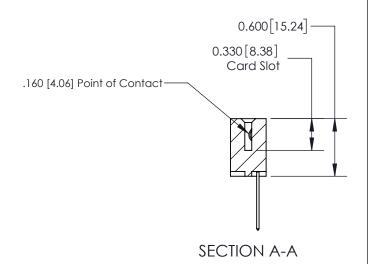

ISSUE NUMBER

ORIGINAL

1

| 837/887 Series High Temp Co          | ACAD REFERENCE NO.                                                                                                                                                                              | 837 ENG MASTER   |       |               |
|--------------------------------------|-------------------------------------------------------------------------------------------------------------------------------------------------------------------------------------------------|------------------|-------|---------------|
| Contact Bend Detail                  | DRAWN: J.LEE                                                                                                                                                                                    | DATE: OCT. 06/09 |       |               |
| Confact bend betail                  |                                                                                                                                                                                                 | CHECKED:         | DATE: |               |
| EDAC INC                             | THESE DRAWINGS AND SPECIFICATIONS ARE THE PROPERTY OF EDAC INC.,AND SHALL NOT BE REPRODUCED,OR COPIED OR USED AS THE BASIS FOR THE MANUFACTURE OR SALE OF APPARATUS WITHOUT WRITTEN PERMISSION. | SCALE: NTS       | SHEET | 2 <b>OF</b> 2 |
| TORONTO, ONTARIO CANADA              |                                                                                                                                                                                                 | DRAWING NUMBER   |       | ISSUE         |
| YOUR CONNECTION TO QUALITY & SERVICE |                                                                                                                                                                                                 | 837 Assembly     |       | 1             |