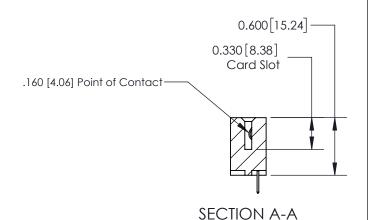

## **Contact Detail**

520-P.C. Tail .030x.018(0.76x0.46) - Tail LG=.175(4.45) .156 [3.96] Contact Spacing x .200 [5.08] Row Spacing

THIS IS A C.A.D. GENERATED DRAWING DO NOT MAKE MANUAL REVISIONS TO MASTER.