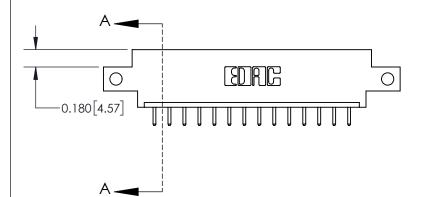

**Mounting Option** 

12-.128 (3.25) Dia. Side Mounting Holes

## **Contact Detail**

520-P.C. Tail .030x.018(0.76x0.46) - Tail LG=.175(4.45) .156 [3.96] Contact Spacing x .200 [5.08] Row Spacing





THIS IS A C.A.D. GENERATED DRAWING DO NOT MAKE MANUAL REVISIONS TO MASTER.



ISSUE NUMBER ORIGINAL



837/887 Series High Temp Card Edge Connector Part Number: 837-014-520-612

YOUR CONNECTION TO QUALITY & SERVICE

**EDAC INC** TORONTO, ONTARIO CANADA

THESE DRAWINGS AND SPECIFICATIONS ARE THE PROPERTY OF EDAC INC.,AND SHALL NOT BE REPRODUCED, OR COPIED OR USED AS THE BASIS FOR THE MANUFACTURE OR SALE OF APPARATUS WITHOUT WRITTEN PERMISSION.

| ACAD REFERENCE NO. | 837 ENG MASTER   |  |  |
|--------------------|------------------|--|--|
| DRAWN: J.LEE       | DATE: OCT. 06/09 |  |  |
| CHECKED:           | DATE:            |  |  |
| SCALE: NTS         | SHEET 1 OF 2     |  |  |
| DRAWING NUMBER     | ISSUE            |  |  |
| 837 Assembly       | 1                |  |  |

**See Accompa