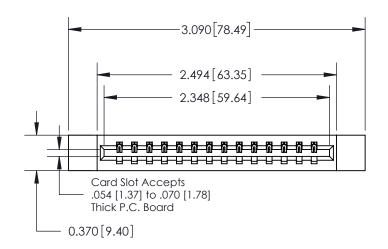

## **Contact Detail**

520-P.C. Tail .030x.018(0.76x0.46) - Tail LG=.175(4.45) .156 [3.96] Contact Spacing x .200 [5.08] Row Spacing

THIS IS A C.A.D. GENERATED DRAWING DO NOT MAKE MANUAL REVISIONS TO MASTER.