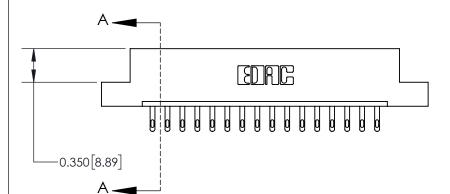

## **Contact Detail**

500-Wire Hole .050x.025(1.27x0.64) - Tail LG=.260(6.60)

.156 [3.96] Contact Spacing x .200 [5.08] Row Spacing

THIS IS A C.A.D. GENERATED DRAWING DO NOT MAKE MANUAL REVISIONS TO MASTER.

ISSUE NUMBER ORIGINAL

**See Accompanying Page for:** 

**Contact Bend Details** 

837/887 Series High Temp Card Edge Connector Part Number: 837-016-500-102

**EDAC INC** TORONTO, ONTARIO CANADA

THESE DRAWINGS AND SPECIFICATIONS ARE THE PROPERTY OF EDAC INC.,AND SHALL NOT BE REPRODUCED, OR COPIED OR USED AS THE BASIS FOR THE MANUFACTURE OR SALE OF APPARATUS WITHOUT WRITTEN PERMISSION.