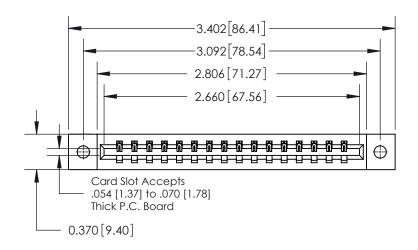

**Mounting Option** 

02-.128 (3.25) Dia. Mounting Holes

ISSUE NUMBER ORIGINAL

**See Accompanying Page for:** 

**Contact Bend Details** 

837/887 Series High Temp Card Edge Connector Part Number: 837-016-500-102

**EDAC INC** TORONTO, ONTARIO CANADA

THESE DRAWINGS AND SPECIFICATIONS ARE THE PROPERTY OF EDAC INC.,AND SHALL NOT BE REPRODUCED, OR COPIED OR USED AS THE BASIS FOR THE MANUFACTURE OR SALE OF APPARATUS WITHOUT WRITTEN PERMISSION.