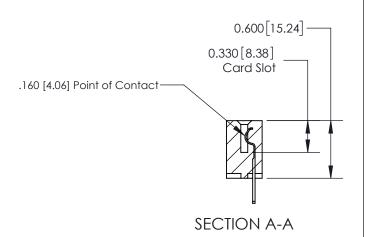

ISSUE NUMBER

ORIGINAL

1

| 837/887 Series High Temp Card Edge Connector<br>Contact Bend Detail |                                                                                                                                    | ACAD REFERENCE NO. | 837 ENG MASTER   |               |
|---------------------------------------------------------------------|------------------------------------------------------------------------------------------------------------------------------------|--------------------|------------------|---------------|
|                                                                     |                                                                                                                                    | DRAWN: J.LEE       | DATE: OCT. 06/09 |               |
|                                                                     |                                                                                                                                    | CHECKED:           | DATE:            |               |
| EDAC INC                                                            | THESE DRAWINGS AND SPECIFICATIONS ARE THE PROPERTY OF EDAC INC.,AND SHALL NOT BE REPRODUCED,OR COPIED OR USED AS THE BASIS FOR THE | SCALE: NTS         | SHEET            | 2 <b>OF</b> 2 |
| TORONTO, ONTARIO CANADA                                             |                                                                                                                                    | DRAWING NUMBER     | •                | ISSUE         |
| YOUR CONNECTION TO QUALITY & SERVICE                                | MANUFACTURE OR SALE OF APPARATUS WITHOUT WRITTEN PERMISSION.                                                                       | 837 Assembly       |                  | 1             |