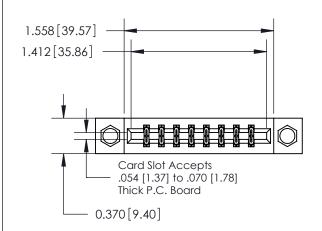

## **Contact Detail**

540-Wire Wrap .025 Sq.(0.64 Sq.) - Tail LG=.560(14.22) .156 [3.96] Contact Spacing x .200 [5.08] Row Spacing

**See Accompanying Page for:** 

**Contact Bend Details** 

THIS IS A C.A.D. GENERATED DRAWING DO NOT MAKE MANUAL REVISIONS TO MASTER.