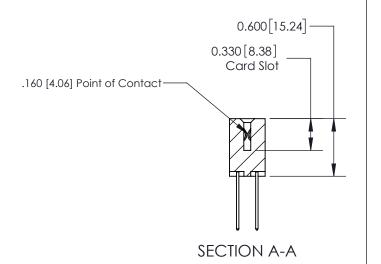

## **Contact Detail**

540-Wire Wrap .025 Sq.(0.64 Sq.) - Tail LG=.560(14.22) .156 [3.96] Contact Spacing x .200 [5.08] Row Spacing

**See Accompanying Page for:** 

**Contact Bend Details** 

THIS IS A C.A.D. GENERATED DRAWING DO NOT MAKE MANUAL REVISIONS TO MASTER.