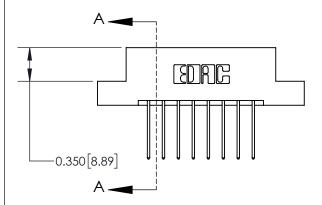

## **Contact Detail**

540-Wire Wrap .025 Sq.(0.64 Sq.) - Tail LG=.560(14.22) .156 [3.96] Contact Spacing x .200 [5.08] Row Spacing

**See Accompanying Page for:** 

**Contact Bend Details** 

THIS IS A C.A.D. GENERATED DRAWING DO NOT MAKE MANUAL REVISIONS TO MASTER.