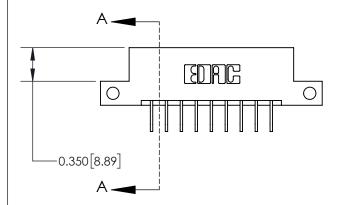

**Mounting Option** 

12-.128 (3.25) Dia. Side Mounting Holes

## **Contact Detail**

558-90 Degree Bend (Code 541 Contacts)

.156 [3.96] Contact Spacing x .200 [5.08] Row Spacing





**See Accompanying Page for:** 

**Contact Bend Details** 

THIS IS A C.A.D. GENERATED DRAWING DO NOT MAKE MANUAL REVISIONS TO MASTER.



ISSUE NUMBER

ORIGINAL

1





| 837/887 Series High Temp Card Edge Connector |
|----------------------------------------------|
| Part Number: 837-018-558-212                 |

YOUR CONNECTION TO QUALITY & SERVICE

**EDAC INC** TORONTO, ONTARIO CANADA

THESE DRAWINGS AND SPECIFICATIONS ARE THE PROPERTY OF EDAC INC., AND SHALL NOT BE REPRODUCED, OR COPIED OR USED AS THE BASIS FOR THE MANUFACTURE OR SALE OF APPARATUS WITHOUT WRITTEN PERMISSION.

| ACAD REFE | RENCE NO.  | 837 ENG MASTER   |               |  |
|-----------|------------|------------------|---------------|--|
| DRAWN:    | J.LEE      | DATE: OCT. 06/09 |               |  |
| CHECKED:  |