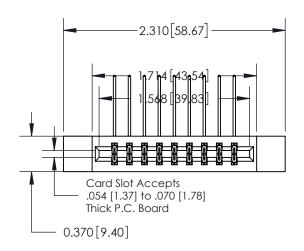

## **Contact Detail**

558-90 Degree Bend (Code 541 Contacts)

.156 [3.96] Contact Spacing x .200 [5.08] Row Spacing

**See Accompanying Page for:** 

**Contact Bend Details** 

THIS IS A C.A.D. GENERATED DRAWING DO NOT MAKE MANUAL REVISIONS TO MASTER.