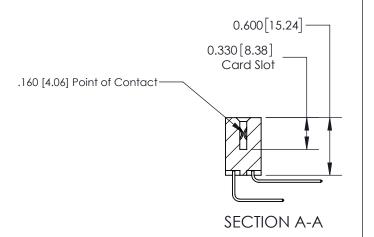

## **Contact Detail**

558-90 Degree Bend (Code 541 Contacts)

.156 [3.96] Contact Spacing x .200 [5.08] Row Spacing

**See Accompanying Page for:** 

**Contact Bend Details** 

THIS IS A C.A.D. GENERATED DRAWING DO NOT MAKE MANUAL REVISIONS TO MASTER.