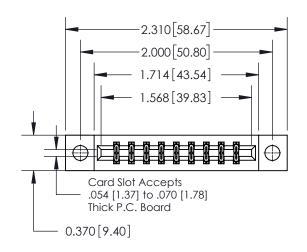

## **Mounting Option**

04-.156 (3.96) Dia. Mounting Holes

## **Contact Detail**

560-Extender Board Bend (Code 523 Contacts)

.156 [3.96] Contact Spacing x .200 [5.08] Row Spacing

**See Accompanying Page for:** 

**Contact Bend Details** 

THIS IS A C.A.D. GENERATED DRAWING DO NOT MAKE MANUAL REVISIONS TO MASTER.