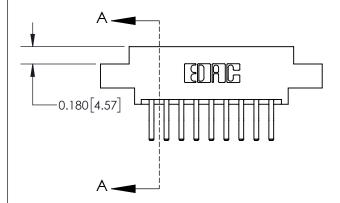

## **Mounting Option**

04-.156 (3.96) Dia. Mounting Holes

## **Contact Detail**

560-Extender Board Bend (Code 523 Contacts)

.156 [3.96] Contact Spacing x .200 [5.08] Row Spacing





**See Accompanying Page for:** 

**Contact Bend Details** 

THIS IS A C.A.D. GENERATED DRAWING DO NOT MAKE MANUAL REVISIONS TO MASTER.



ISSUE NUMBER

ORIGINAL

1



| 837/887 Series High Temp Card Edge Connector |
|----------------------------------------------|
| Part Number: 837-018-560-804                 |

YOUR CONNECTION TO QUALITY & SERVICE

**EDAC INC** TORONTO, ONTARIO CANADA

THESE DRAWINGS AND SPECIFICATIONS ARE THE PROPERTY OF EDAC INC.,AND SHALL NOT BE REPRODUCED, OR COPIED OR USED AS THE BASIS FOR THE MANUFACTURE OR SALE OF APPARATUS WITHOUT WRITTEN PERMISSION.

| ACAD REFERENCE NO. | 837 ENG MASTER   |  |  |
|--------------------|------------------|--|--|
| DRAWN: J.LEE       | DATE: OCT. 06/09 |  |  |
| CHECKED:           | DATE:            |  |  |
| SCALE: NTS