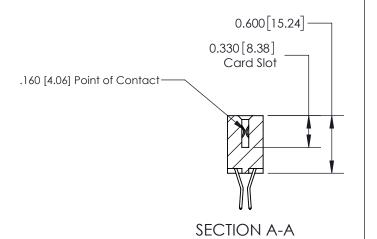

## **Contact Detail**

560-Extender Board Bend (Code 523 Contacts)

.156 [3.96] Contact Spacing x .200 [5.08] Row Spacing

**See Accompanying Page for:** 

**Contact Bend Details** 

THIS IS A C.A.D. GENERATED DRAWING DO NOT MAKE MANUAL REVISIONS TO MASTER.